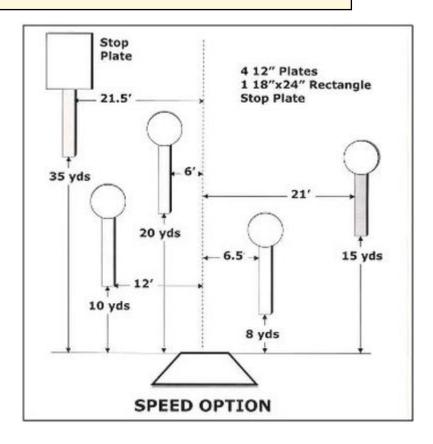

## **6. Speed Option**

| Scoring    | sound                  | Strings    | The best 4 of 5 will be counted |
|------------|------------------------|------------|---------------------------------|
| Distance   | 105 feet to stop plate | Min rounds | 25                              |
| Correction | 0 sec                  |            | -                               |

| Procedure         |     |
|-------------------|-----|
| Starting position |     |
| Start on          |     |
| Stop on           |     |
| Penalties         |     |
| Safety angles     | L/R |
| Setup notes       |     |