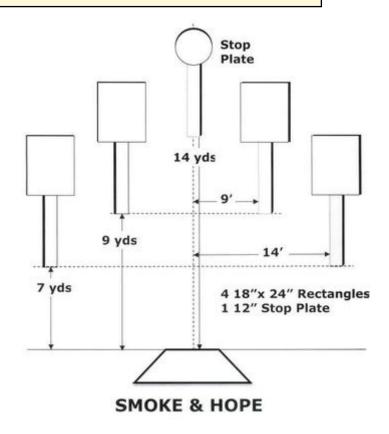

## 5. Smoke & Hope

| Scoring    | sound                 | Strings    | The best 4 of 5 will be counted |
|------------|-----------------------|------------|---------------------------------|
| Distance   | 42 feet to stop plate | Min rounds | 25                              |
| Correction | 0 sec                 |            | -                               |

| Procedure         |     |
|-------------------|-----|
| Starting position |     |
| Start on          |     |
| Stop on           |     |
| Penalties         |     |
| Safety angles     | L/R |
| Setup notes       |     |