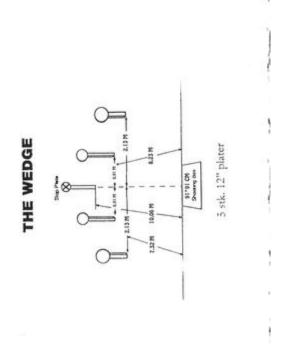

# 4. The Wedge

| Scoring    | sound                 | Strings    | The best 4 of 5 will be counted |
|------------|-----------------------|------------|---------------------------------|
| Distance   | 30 feet to stop plate | Min rounds | 25                              |
| Correction | 0 sec                 |            | -                               |