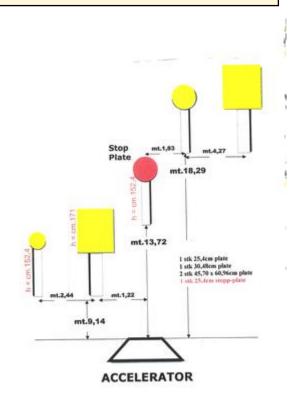

#### 7. Accelerator

| Scoring    | sound                 | Strings    | The best 4 of 5 will be counted |
|------------|-----------------------|------------|---------------------------------|
| Distance   | 45 feet to stop plate | Min rounds | 25                              |
| Correction | 0 sec                 |            | -                               |

| Procedure         |     |
|-------------------|-----|
| Starting position |     |
| Start on          |     |
| Stop on           |     |
| Penalties         |     |
| Safety angles     | L/R |
| Setup notes       |     |