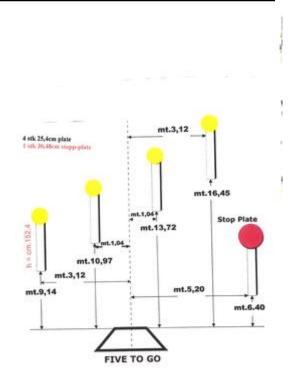

#### 2. Five To Go

| Scoring    | sound                 | Strings    | The best 4 of 5 will be counted |
|------------|-----------------------|------------|---------------------------------|
| Distance   | 21 feet to stop plate | Min rounds | 25                              |
| Correction | 0 sec                 |            | -                               |