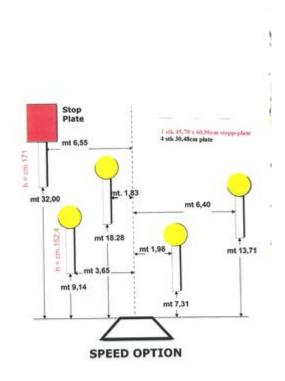

# 6. Speed Option

| Scoring    | sound                  | Strings    | The best 4 of 5 will be counted |
|------------|------------------------|------------|---------------------------------|
| Distance   | 105 feet to stop plate | Min rounds | 25                              |
| Correction | 0 sec                  |            | -                               |

| Procedure         |     |
|-------------------|-----|
| Starting position |     |
| Start on          |     |
| Stop on           |     |
| Penalties         |     |
| Safety angles     | L/R |
| Setup notes       |     |