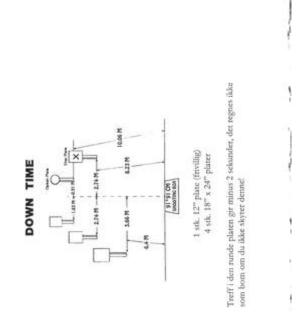

### 3. Down Time

| Scoring    | sound                 | Strings    | The best 4 of 5 will be counted |
|------------|-----------------------|------------|---------------------------------|
| Distance   | 30 feet to stop plate | Min rounds | 25                              |
| Correction | 0 sec                 |            | -                               |