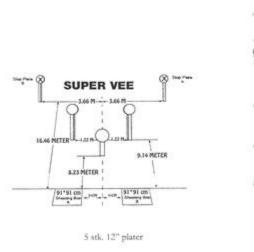

## 5. Super Wee

Hvis du skyter fra "Box A" skal stopp-plate "A" brukes, hvis du skyter fra "Box B" skal stopp-plate "B" hrukes. Alle 5 plater skal beskytes, du velger selv hvilken(e) boks(e) du vil skyte fra.

| Scoring    | sound                 | Strings    | The best 4 of 5 will be counted |
|------------|-----------------------|------------|---------------------------------|
| Distance   | 30 feet to stop plate | Min rounds | 25                              |
| Correction | 0 sec                 |            | -                               |

| Procedure         |                                 |
|-------------------|---------------------------------|
| Starting position | Gun loaded & holstered          |
| Start on          | Audible signal                  |
| Stop on           | Last shot                       |
| Penalties         | As per current edition of rules |
| Safety angles     | L/R                             |
| Setup notes       |                                 |