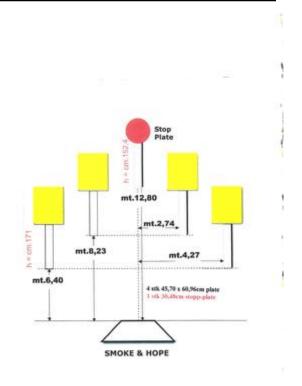

## 1. Smoke & Hope

| Scoring    | sound                 | Strings    | The best 4 of 5 will be counted |
|------------|-----------------------|------------|---------------------------------|
| Distance   | 42 feet to stop plate | Min rounds | 25                              |
| Correction | 0 sec                 |            | -                               |