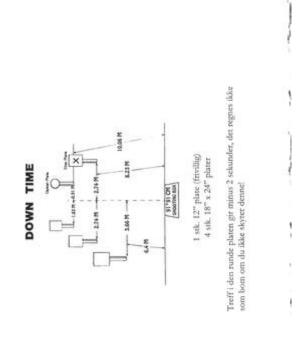

### 3. Down Time

| Scoring    | sound                 | Strings    | The best 4 of 5 will be counted |
|------------|-----------------------|------------|---------------------------------|
| Distance   | 30 feet to stop plate | Min rounds | 25                              |
| Correction | 0 sec                 |            | -                               |

| Procedure         |                                 |
|-------------------|---------------------------------|
| Starting position | Gun loaded & holstered          |
| Start on          | Audible signal                  |
| Stop on           | Last shot                       |
| Penalties         | As per current edition of rules |
| Safety angles     | L/R                             |
| Setup notes       |                                 |