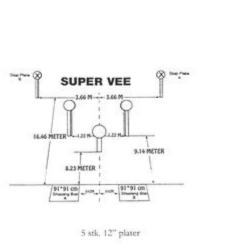

## 5. Super Wee

Hvis du skyter fra "Box A" skal stopp-plate "A" brukes, hvis du skyter fra "Box B" skal stopp-plate "B" hrukes. Alle 5 plater skal beskytes, du velger selv hvilken(e) boks(e) du vil skyte fra.

| Scoring    | sound                 | Strings    | The best 4 of 5 will be counted |
|------------|-----------------------|------------|---------------------------------|
| Distance   | 30 feet to stop plate | Min rounds | 25                              |
| Correction | 0 sec                 |            | -                               |

| Procedure         |                                 |
|-------------------|---------------------------------|
| Starting position | Gun loaded & holstered          |
| Start on          | Audible signal                  |
| Stop on           | Last shot                       |
| Penalties         | As per current edition of rules |
| Safety angles     | L/R                             |
| Setup notes       |                                 |