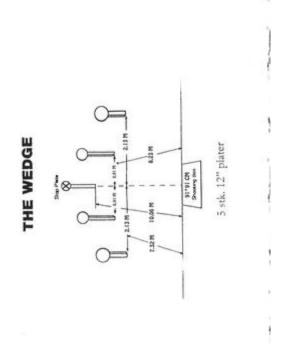

# 4. The Wedge

| Scoring    | sound                 | Strings    | The best 4 of 5 will be counted |
|------------|-----------------------|------------|---------------------------------|
| Distance   | 30 feet to stop plate | Min rounds | 25                              |
| Correction | 0 sec                 |            | -                               |

| Procedure         |                                 |
|-------------------|---------------------------------|
| Starting position | Gun loaded & holstered          |
| Start on          | Audible signal                  |
| Stop on           | Last shot                       |
| Penalties         | As per current edition of rules |
| Safety angles     | L/R                             |
| Setup notes       |                                 |