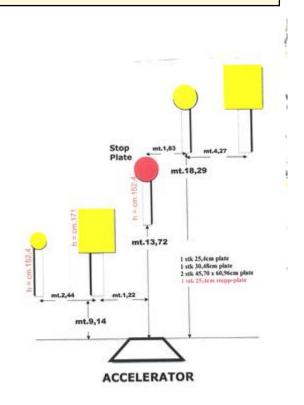

#### 7. Accelerator

| Scoring    | sound                 | Strings    | The best 4 of 5 will be counted |
|------------|-----------------------|------------|---------------------------------|
| Distance   | 45 feet to stop plate | Min rounds | 25                              |
| Correction | 0 sec                 |            | -                               |

| Procedure         |     |
|-------------------|-----|
| Starting position |     |
| Start on          |     |
| Stop on           |     |
| Penalties         |     |
| Safety angles     | L/R |
| Setup notes       |     |