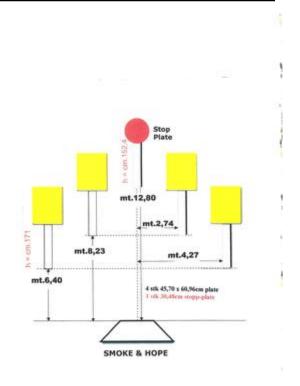

## 1. Smoke & Hope

| Scoring    | sound                 | Strings    | The best 4 of 5 will be counted |
|------------|-----------------------|------------|---------------------------------|
| Distance   | 42 feet to stop plate | Min rounds | 25                              |
| Correction | 0 sec                 |            | -                               |

| Procedure         |     |
|-------------------|-----|
| Starting position |     |
| Start on          |     |
| Stop on           |     |
| Penalties         |     |
| Safety angles     | L/R |
| Setup notes       |     |