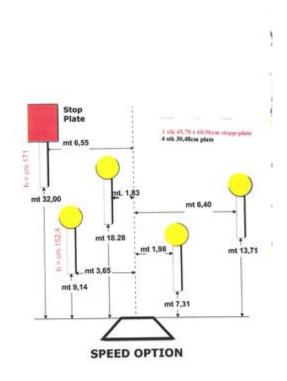

# 6. Speed Option

| Scoring    | sound                  | Strings    | The best 4 of 5 will be counted |
|------------|------------------------|------------|---------------------------------|
| Distance   | 105 feet to stop plate | Min rounds | 25                              |
| Correction | 0 sec                  |            | -                               |

| Procedure         |     |
|-------------------|-----|
| Starting position |     |
| Start on          |     |
| Stop on           |     |
| Penalties         |     |
| Safety angles     | L/R |
| Setup notes       |     |