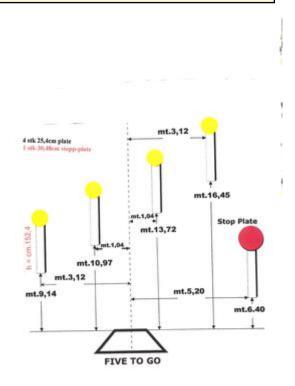

#### 2. Five To Go

| Scoring    | sound                 | Strings    | The best 4 of 5 will be counted |
|------------|-----------------------|------------|---------------------------------|
| Distance   | 21 feet to stop plate | Min rounds | 25                              |
| Correction | 0 sec                 |            | -                               |

| Procedure         |     |
|-------------------|-----|
| Starting position |     |
| Start on          |     |
| Stop on           |     |
| Penalties         |     |
| Safety angles     | L/R |
| Setup notes       |     |