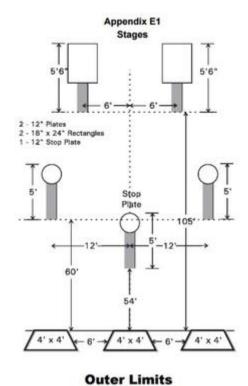

#### 2. Outer Limits

ScoringsoundStringsThe best 3 of 4 will be countedDistance54 feet to stop plateMin rounds20Correction0 sec-

Best 3 of 4 runs

| Procedure         |     |
|-------------------|-----|
| Starting position |     |
| Start on          |     |
| Stop on           |     |
| Penalties         |     |
| Safety angles     | L/R |
| Setup notes       |     |