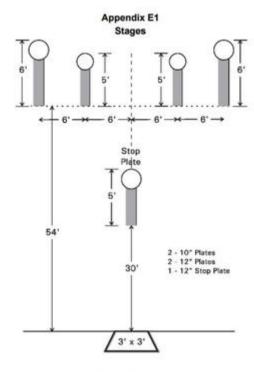

#### 2. Outer Limits

ScoringsoundStringsThe best 3 of 4 will be countedDistance54 feet to stop plateMin rounds20Correction0 sec-

Best 3 of 4 runs

| Procedure         |     |
|-------------------|-----|
| Starting position |     |
| Start on          |     |
| Stop on           |     |
| Penalties         |     |
| Safety angles     | L/R |
| Setup notes       |     |