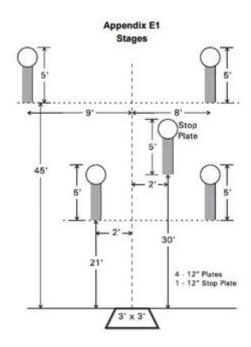

#### 3. Roundabout

#### Roundabout Best 4 of 5 runs

| Scoring    | sound                 | Strings    | The best 4 of 5 will be counted |
|------------|-----------------------|------------|---------------------------------|
| Distance   | 30 feet to stop plate | Min rounds | 25                              |
| Correction | 0 sec                 |            | -                               |