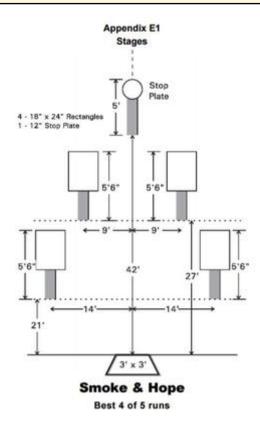

## 5. Smoke & Hope

| Scoring    | sound                 | Strings    | The best 4 of 5 will be counted |
|------------|-----------------------|------------|---------------------------------|
| Distance   | 42 feet to stop plate | Min rounds | 25                              |
| Correction | 0 sec                 |            | -                               |

| Procedure         |     |
|-------------------|-----|
| Starting position |     |
| Start on          |     |
| Stop on           |     |
| Penalties         |     |
| Safety angles     | L/R |
| Setup notes       |     |