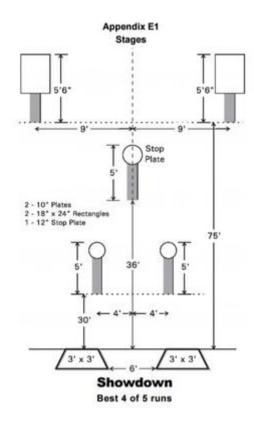

#### 4. Showdown

| Scoring    | sound                 | Strings    | The best 4 of 5 will be counted |
|------------|-----------------------|------------|---------------------------------|
| Distance   | 36 feet to stop plate | Min rounds | 25                              |
| Correction | 0 sec                 |            | -                               |