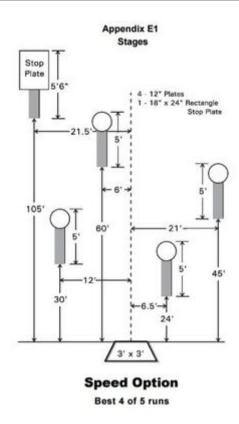

# 6. Speed Option

| Scoring    | sound                  | Strings    | The best 4 of 5 will be counted |
|------------|------------------------|------------|---------------------------------|
| Distance   | 105 feet to stop plate | Min rounds | 25                              |
| Correction | 0 sec                  |            | -                               |

| Procedure         |     |
|-------------------|-----|
| Starting position |     |
| Start on          |     |
| Stop on           |     |
| Penalties         |     |
| Safety angles     | L/R |
| Setup notes       |     |