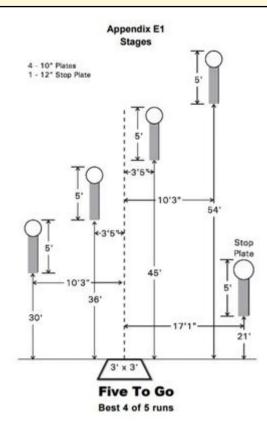

## 1. Five To Go

| Scoring    | sound                 | Strings    | The best 4 of 5 will be counted |
|------------|-----------------------|------------|---------------------------------|
| Distance   | 21 feet to stop plate | Min rounds | 25                              |
| Correction | 0 sec                 |            | -                               |

| Procedure         |     |
|-------------------|-----|
| Starting position |     |
| Start on          |     |
| Stop on           |     |
| Penalties         |     |
| Safety angles     | L/R |
| Setup notes       |     |