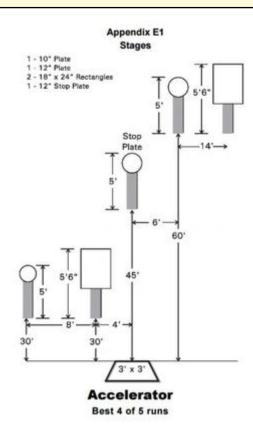

#### 8. Accelerator

| Scoring    | sound                 | Strings    | The best 4 of 5 will be counted |
|------------|-----------------------|------------|---------------------------------|
| Distance   | 45 feet to stop plate | Min rounds | 25                              |
| Correction | 0 sec                 |            | -                               |

| Procedure         |     |
|-------------------|-----|
| Starting position |     |
| Start on          |     |
| Stop on           |     |
| Penalties         |     |
| Safety angles     | L/R |
| Setup notes       |     |