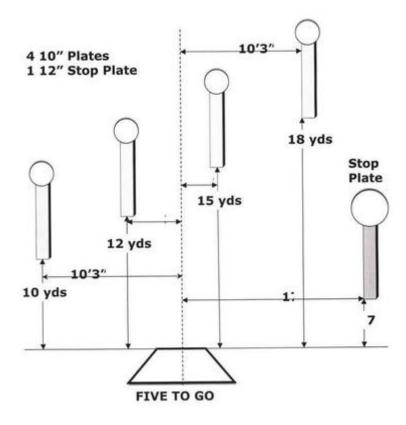

### 6. Five To Go

| Scoring    | sound                 | Strings    | The best 4 of 5 will be counted |
|------------|-----------------------|------------|---------------------------------|
| Distance   | 21 feet to stop plate | Min rounds | 25                              |
| Correction | 0 sec                 |            | -                               |

| Procedure         |     |
|-------------------|-----|
| Starting position |     |
| Start on          |     |
| Stop on           |     |
| Penalties         |     |
| Safety angles     | L/R |
| Setup notes       |     |