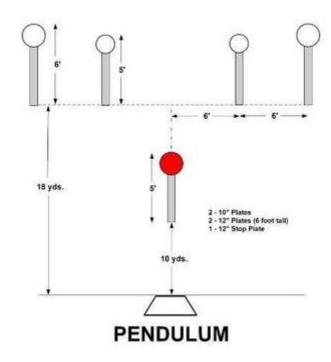

## 3. Pendulum

| Scoring    | sound                 | Strings    | The best 4 of 5 will be counted |
|------------|-----------------------|------------|---------------------------------|
| Distance   | 30 feet to stop plate | Min rounds | 25                              |
| Correction | 0 sec                 |            | -                               |

| Procedure         |     |
|-------------------|-----|
| Starting position |     |
| Start on          |     |
| Stop on           |     |
| Penalties         |     |
| Safety angles     | L/R |
| Setup notes       |     |