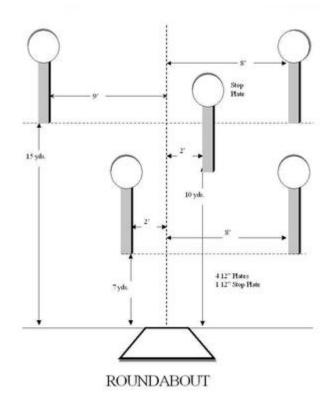

## 5. Roundabout

| Scoring    | sound                 | Strings    | The best 4 of 5 will be counted |
|------------|-----------------------|------------|---------------------------------|
| Distance   | 30 feet to stop plate | Min rounds | 25                              |
| Correction | 0 sec                 |            | -                               |

| Procedure         |     |
|-------------------|-----|
| Starting position |     |
| Start on          |     |
| Stop on           |     |
| Penalties         |     |
| Safety angles     | L/R |
| Setup notes       |     |