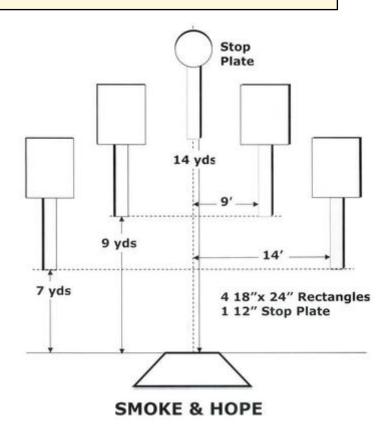

# 4. Smoke & Hope

| Scoring    | sound                 | Strings    | The best 4 of 5 will be counted |
|------------|-----------------------|------------|---------------------------------|
| Distance   | 42 feet to stop plate | Min rounds | 25                              |
| Correction | 0 sec                 |            | -                               |

| Procedure         |     |
|-------------------|-----|
| Starting position |     |
| Start on          |     |
| Stop on           |     |
| Penalties         |     |
| Safety angles     | L/R |
| Setup notes       |     |