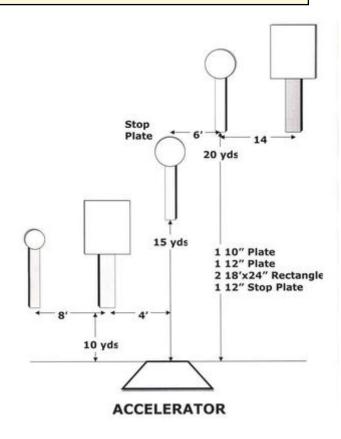

### 1. Accelerator

| Scoring    | sound                 | Strings    | The best 4 of 5 will be counted |
|------------|-----------------------|------------|---------------------------------|
| Distance   | 45 feet to stop plate | Min rounds | 25                              |
| Correction | 0 sec                 |            | -                               |

| Procedure         |     |
|-------------------|-----|
| Starting position |     |
| Start on          |     |
| Stop on           |     |
| Penalties         |     |
| Safety angles     | L/R |
| Setup notes       |     |