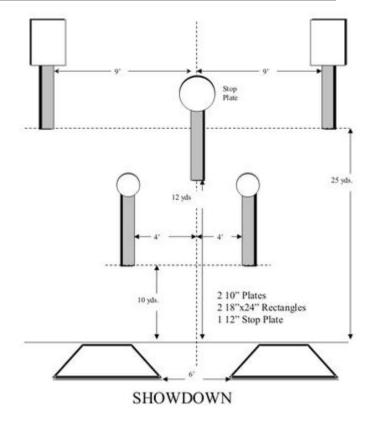

### 2. Showdown

| Scoring    | sound                 | Strings    | The best 4 of 5 will be counted |
|------------|-----------------------|------------|---------------------------------|
| Distance   | 36 feet to stop plate | Min rounds | 25                              |
| Correction | 0 sec                 |            | -                               |

| Procedure         |     |
|-------------------|-----|
| Starting position |     |
| Start on          |     |
| Stop on           |     |
| Penalties         |     |
| Safety angles     | L/R |
| Setup notes       |     |