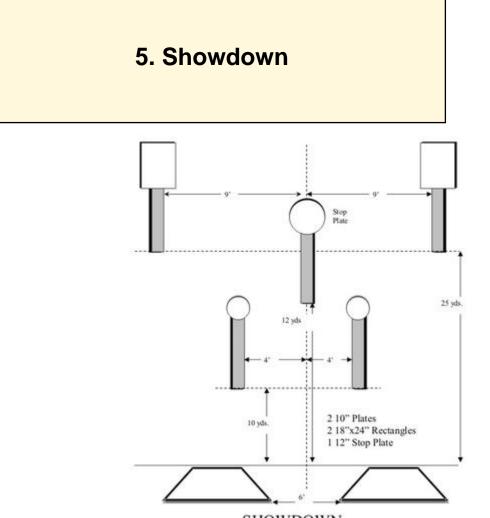

Shoot'n Score It https://shootnscoreit.com -- 2024-04-26 20:22

Setup notes

SHOWDOWN

| Scoring           | sound                 | Strings    | The best 4 of 5 will be counted |
|-------------------|-----------------------|------------|---------------------------------|
| Distance          | 36 feet to stop plate | Min rounds | 25                              |
| Correction        | 0 sec                 |            | -                               |
|                   |                       |            |                                 |
|                   |                       |            |                                 |
|                   |                       |            |                                 |
| Procedure         |                       |            |                                 |
|                   |                       |            |                                 |
|                   |                       |            |                                 |
| Starting position |                       |            |                                 |
| Start on          |                       |            |                                 |
| Stop on           |                       |            |                                 |
| Penalties         |                       |            |                                 |
| Safety angles     | L/R                   |            |                                 |
| Setup notes       |                       |            |                                 |