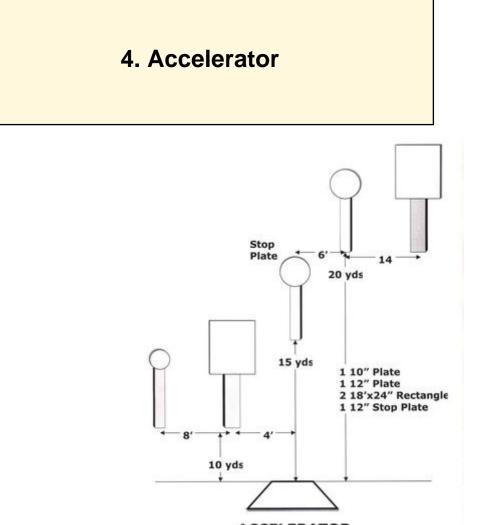

ACCELERATOR

| Scoring           | sound                 | Strings    | The best 4 of 5 will be counted |
|-------------------|-----------------------|------------|---------------------------------|
| Distance          | 45 feet to stop plate | Min rounds | 25                              |
| Correction        | 0 sec                 |            | -                               |
|                   |                       |            |                                 |
| Procedure         |                       |            |                                 |
| Starting position |                       |            |                                 |
| Start on          |                       |            |                                 |
| Stop on           |                       |            |                                 |
| Penalties         |                       |            |                                 |
| Safety angles     | L/R                   |            |                                 |