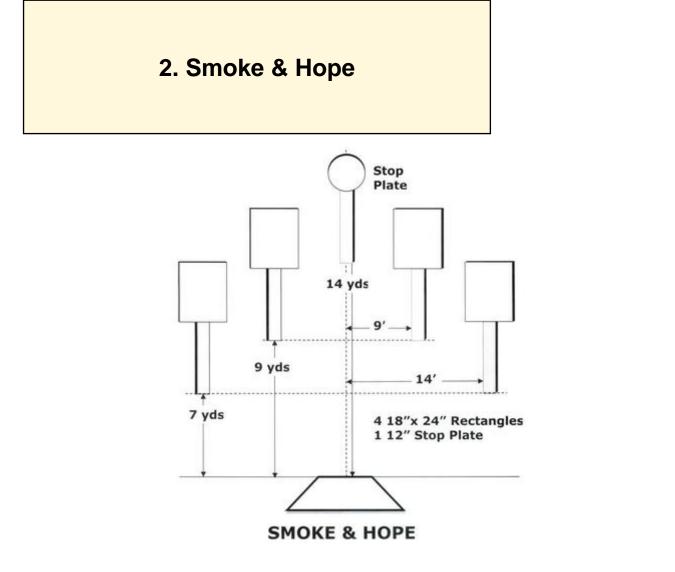

| Scoring    | sound                 | Strings    | The best 4 of 5 will be counted |
|------------|-----------------------|------------|---------------------------------|
| Distance   | 42 feet to stop plate | Min rounds | 25                              |
| Correction | 0 sec                 |            | -                               |

| Procedure         |     |
|-------------------|-----|
| Starting position |     |
| Start on          |     |
| Stop on           |     |
| Penalties         |     |
| Safety angles     | L/R |
| Setup notes       |     |