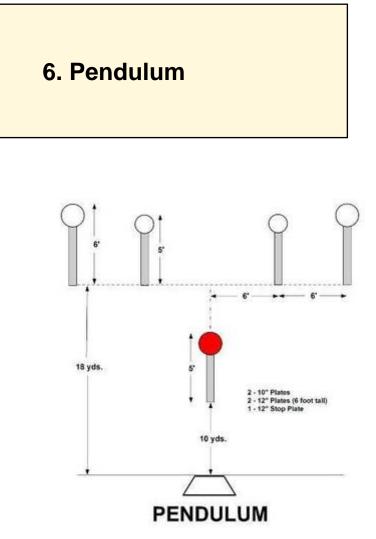

| Scoring           | sound                 | Strings    | The best 4 of 5 will be counted |
|-------------------|-----------------------|------------|---------------------------------|
| Distance          | 30 feet to stop plate | Min rounds | 25                              |
| Correction        | 0 sec                 |            | -                               |
|                   |                       |            |                                 |
| Procedure         |                       |            |                                 |
| Starting position |                       |            |                                 |
| Start on          |                       |            |                                 |
| Stop on           |                       |            |                                 |
| Penalties         |                       |            |                                 |
| Safety angles     | L/R                   |            |                                 |
| Setup notes       |                       |            |                                 |