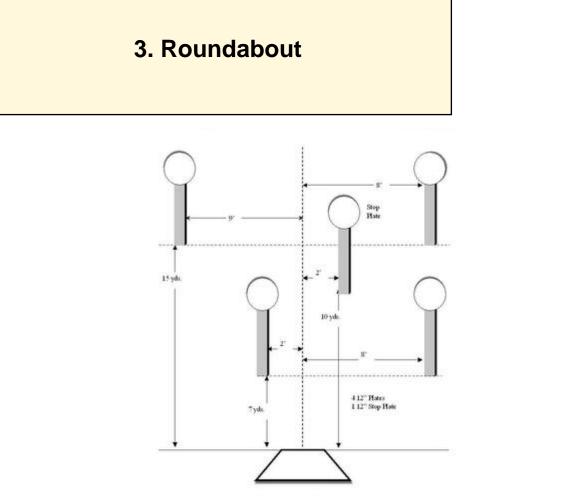

ROUNDABOUT

| Scoring           | sound                 | Strings    | The best 4 of 5 will be counted |
|-------------------|-----------------------|------------|---------------------------------|
| Distance          | 30 feet to stop plate | Min rounds | 25                              |
| Correction        | 0 sec                 |            | -                               |
| Procedure         |                       |            |                                 |
| Starting position |                       |            |                                 |
| Start on          |                       |            |                                 |
| Stop on           |                       |            |                                 |
| Penalties         |                       |            |                                 |
| Safety angles     | L/R                   |            |                                 |
| Setup notes       |                       |            |                                 |