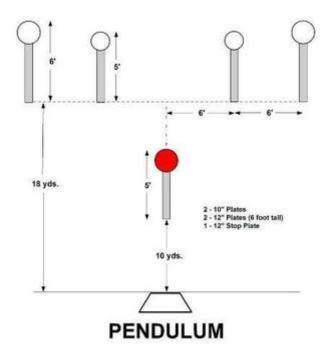

## 7. Pendulum

| Scoring           | sound                 | Strings    | The best 4 of 5 will be counted |
|-------------------|-----------------------|------------|---------------------------------|
| Distance          | 30 feet to stop plate | Min rounds | 25                              |
| Correction        | 0 sec                 |            | -                               |
|                   |                       |            |                                 |
|                   |                       |            |                                 |
|                   |                       |            |                                 |
| Procedure         |                       |            |                                 |
|                   |                       |            |                                 |
|                   |                       |            |                                 |
| Starting position |                       |            |                                 |
| Starting position |                       |            |                                 |
| Start on          |                       |            |                                 |
| Stop on           |                       |            |                                 |
| Penalties         |                       |            |                                 |
| Safety angles     | L/R                   |            |                                 |
| Setup notes       |                       |            |                                 |