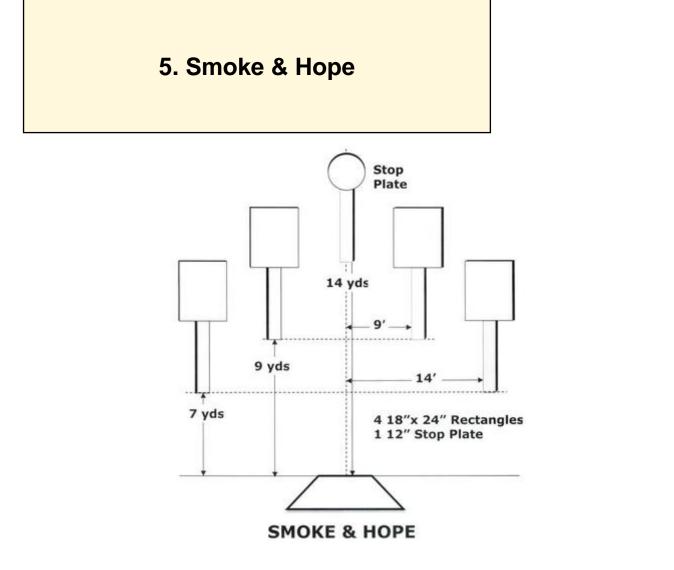

| Scoring    | sound                 | Strings    | The best 4 of 5 will be counted |
|------------|-----------------------|------------|---------------------------------|
| Distance   | 42 feet to stop plate | Min rounds | 25                              |
| Correction | 0 sec                 |            | -                               |

| Procedure         |     |
|-------------------|-----|
| Starting position |     |
| Start on          |     |
| Stop on           |     |
| Penalties         |     |
| Safety angles     | L/R |
| Setup notes       |     |