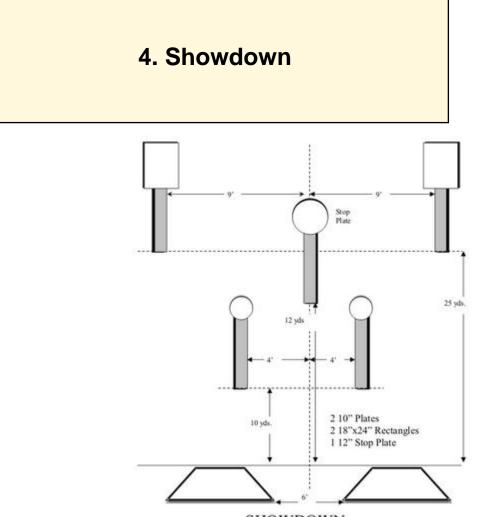

SHOWDOWN

| Scoring           | sound                 | Strings    | The best 4 of 5 will be counted |
|-------------------|-----------------------|------------|---------------------------------|
| Distance          | 36 feet to stop plate | Min rounds | 25                              |
| Correction        | 0 sec                 |            | -                               |
|                   |                       |            |                                 |
| Procedure         |                       |            |                                 |
| Starting position |                       |            |                                 |
| Start on          |                       |            |                                 |
| Stop on           |                       |            |                                 |
| Penalties         |                       |            |                                 |
| Safety angles     | L/R                   |            |                                 |
| Setup notes       |                       |            |                                 |