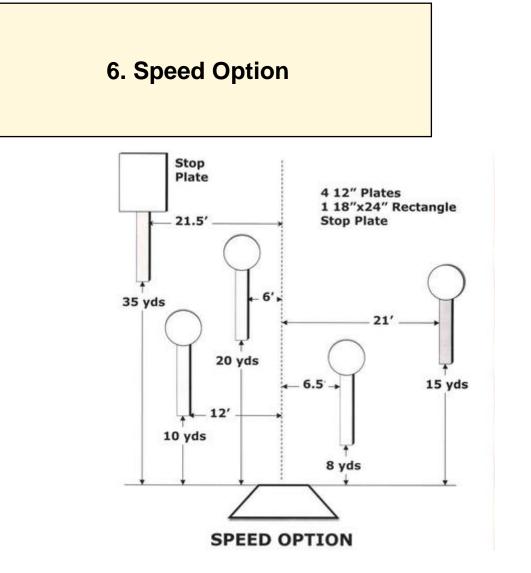

| Scoring    | sound                  | Strings    | The best 4 of 5 will be counted |
|------------|------------------------|------------|---------------------------------|
| Distance   | 105 feet to stop plate | Min rounds | 25                              |
| Correction | 0 sec                  |            | -                               |

| Procedure         |     |
|-------------------|-----|
| Starting position |     |
| Start on          |     |
| Stop on           |     |
| Penalties         |     |
| Safety angles     | L/R |
| Setup notes       |     |