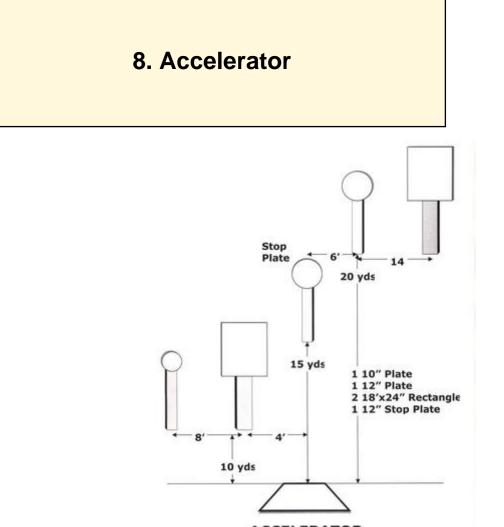

ACCELERATOR

| Scoring           | sound                 | Strings    | The best 4 of 5 will be counted |
|-------------------|-----------------------|------------|---------------------------------|
| Distance          | 45 feet to stop plate | Min rounds | 25                              |
| Correction        | 0 sec                 |            | -                               |
|                   |                       |            |                                 |
| Procedure         |                       |            |                                 |
| Starting position |                       |            |                                 |
| Start on          |                       |            |                                 |
| Stop on           |                       |            |                                 |
| Penalties         |                       |            |                                 |
| Safety angles     | L/R                   |            |                                 |

Setup notes