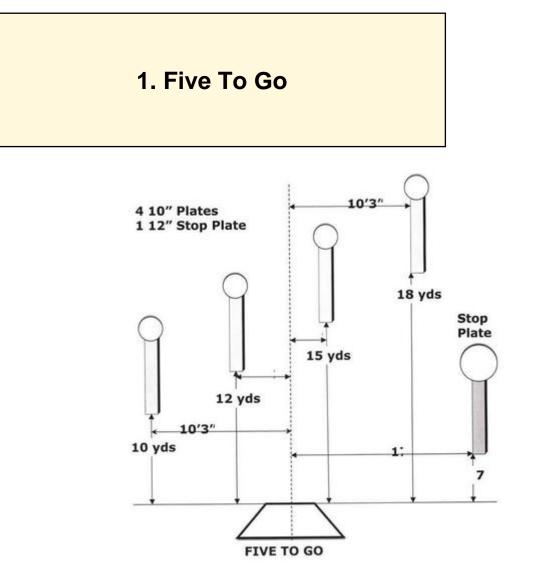

| Scoring    | sound                  | Strings    | The best 4 of 5 will be counted |
|------------|------------------------|------------|---------------------------------|
| Distance   | 105 feet to stop plate | Min rounds | 25                              |
| Correction | 0 sec                  |            | -                               |

| Procedure         |     |
|-------------------|-----|
| Starting position |     |
| Start on          |     |
| Stop on           |     |
| Penalties         |     |
| Safety angles     | L/R |
| Setup notes       |     |