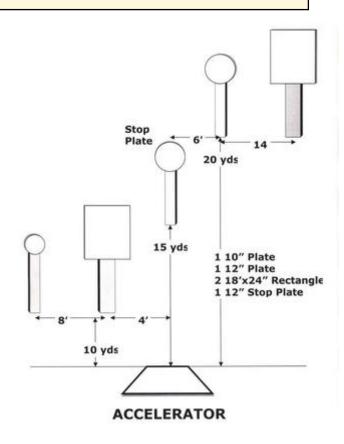

## 8. Accelerator

| Scoring    | sound                 | Strings    | The best 4 of 5 will be counted |
|------------|-----------------------|------------|---------------------------------|
| Distance   | 45 feet to stop plate | Min rounds | 25                              |
| Correction | 0 sec                 |            | -                               |

| Procedure         |     |
|-------------------|-----|
| Starting position |     |
| Start on          |     |
| Stop on           |     |
| Penalties         |     |
| Safety angles     | L/R |
| Setup notes       |     |