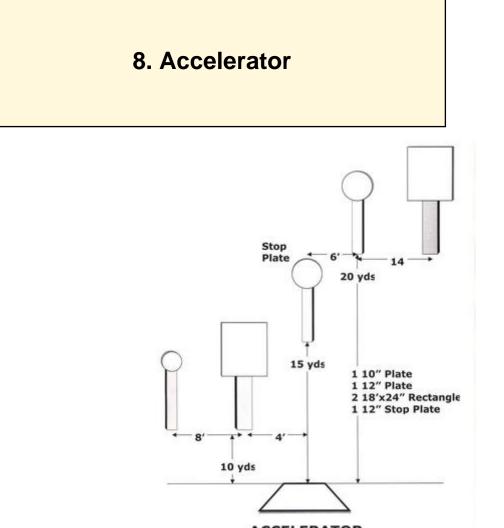

ACCELERATOR

| Scoring           | sound                 | Strings    | The best 4 of 5 will be counted |
|-------------------|-----------------------|------------|---------------------------------|
| Distance          | 45 feet to stop plate | Min rounds | 25                              |
| Correction        | 0 sec                 |            | -                               |
|                   |                       |            |                                 |
| Procedure         |                       |            |                                 |
| Starting position |                       |            |                                 |
| Start on          |                       |            |                                 |
| Stop on           |                       |            |                                 |
| Penalties         |                       |            |                                 |
| Safety angles     | L/R                   |            |                                 |
| Setup notes       |                       |            |                                 |