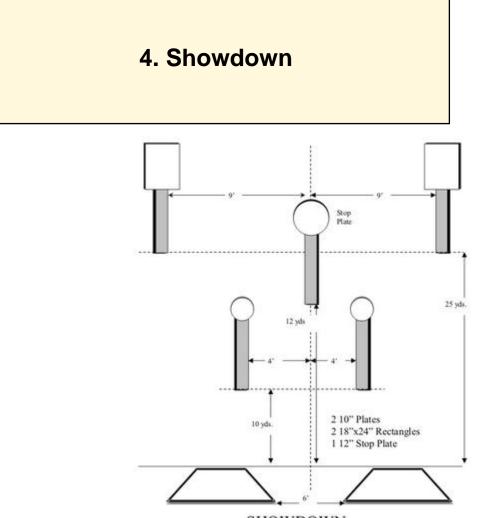

| Scoring    | sound                 | Strings    | The best 4 of 5 will be counted |
|------------|-----------------------|------------|---------------------------------|
| Distance   | 42 feet to stop plate | Min rounds | 25                              |
| Correction | 0 sec                 |            | -                               |

| Procedure         |     |
|-------------------|-----|
| Starting position |     |
| Start on          |     |
| Stop on           |     |
| Penalties         |     |
| Safety angles     | L/R |
| Setup notes       |     |