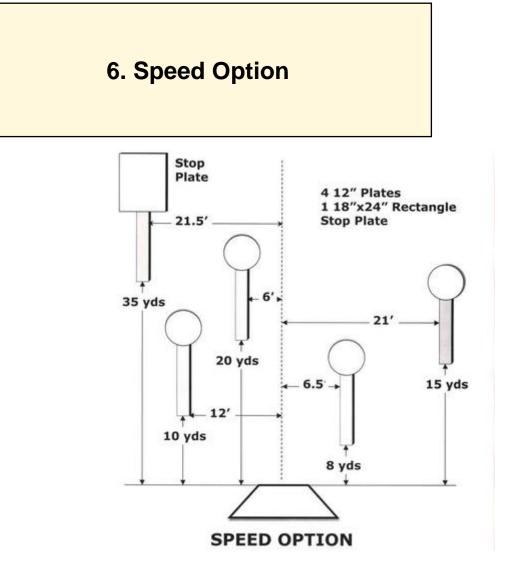

|            |                                 |
| Setup notes       |                       |            |                                 |









| Scoring    | sound                 | Strings    | The best 4 of 5 will be counted |
|------------|-----------------------|------------|---------------------------------|
| Distance   | 42 feet to stop plate | Min rounds | 25                              |
| Correction | 0 sec                 |            | -                               |

| Procedure         |     |
|-------------------|-----|
| Starting position |     |
| Start on          |     |
| Stop on           |     |
| Penalties         |     |
| Safety angles     | L/R |
| Setup notes       |     |

Shoot'n Score It https://shootnscoreit.com -- 2025-07-10 19:00



| Scoring    | sound                  | Strings    | The best 4 of 5 will be counted |
|------------|------------------------|------------|---------------------------------|
| Distance   | 105 feet to stop plate | Min rounds | 25                              |
| Correction | 0 sec                  |            | -                               |

| Procedure         |     |
|-------------------|-----|
| Starting position |     |
| Start on          |     |
| Stop on           |     |
| Penalties         |     |
| Safety angles     | L/R |
| Setup notes       |     |

## 7. Pendulum



| Scoring           | sound                 | Strings    | The best 4 of 5 will be counted |
|-------------------|-----------------------|------------|---------------------------------|
| Distance