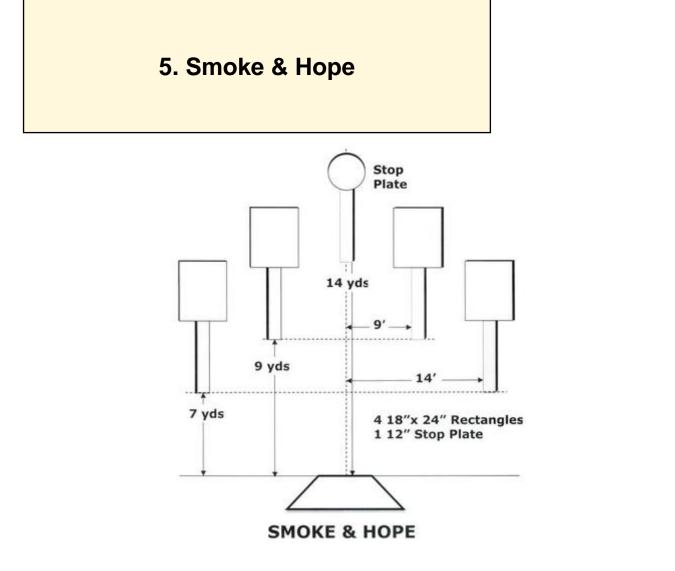

| Min rounds | 25                              |
| Correction        | 0 sec                 |            | -                               |
| Procedure         |                       |            |                                 |
| Starting position |                       |            |                                 |
| Start on          |                       |            |                                 |
| Stop on           |                       |            |                                 |
| Penalties         |                       |            |                                 |
| Safety angles     | L/R                   |            |                                 |
| Setup notes       |                       |            |                                 |









| Scoring    | sound                 | Strings    | The best 4 of 5 will be counted |
|------------|-----------------------|------------|---------------------------------|
| Distance   | 42 feet to stop plate | Min rounds | 25                              |
| Correction | 0 sec                 |            | -                               |

| Procedure         |     |
|-------------------|-----|
| Starting position |     |
| Start on          |     |
| Stop on           |     |
| Penalties         |     |
| Safety angles     | L/R |
| Setup notes       |     |

Shoot'n Score It https://shootnscoreit.com -- 2025-07-10 19:00



| Scoring    | sound                  | Strings    | The best 4 of 5 will be counted |
|------------|------------------------|------------|-----------------------