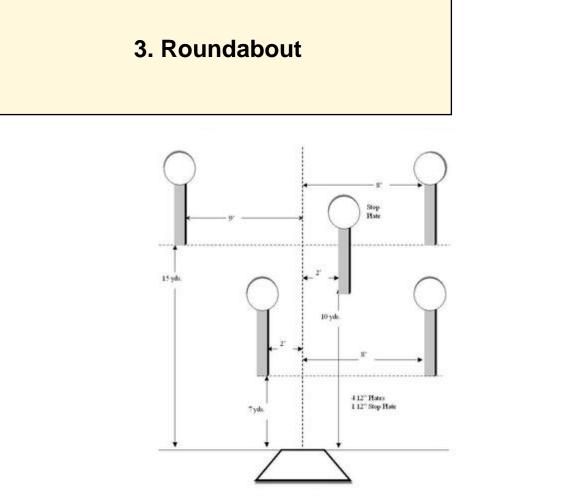

Shoot'n Score It https://shootnscoreit.com -- 2025-07-10 19:00

ROUNDABOUT

| Scoring           | sound                 | Strings    | The best 4 of 5 will be counted |
|-------------------|-----------------------|------------|---------------------------------|
| Distance          | 30 feet to stop plate | Min rounds | 25                              |
| Correction        | 0 sec                 |            | -                               |
| Procedure         |                       |            |                                 |
| Starting position |                       |            |                                 |
| Start on          |                       |            |                                 |
| Stop on           |                       |            |                                 |
| Penalties         |                       |            |                                 |
| Safety angles     | L/R                   |            |                                 |
| Setup notes       |                       |            |                                 |