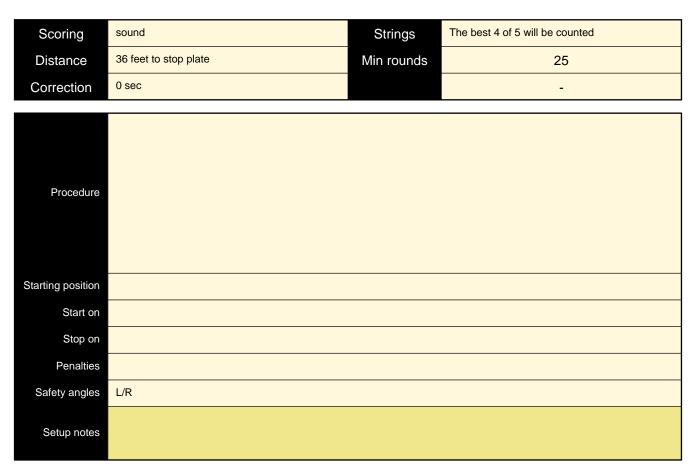

e | Min rounds | 25                              |
| Correction        | 0 sec                 |            | -                               |
| Procedure         |                       |            |                                 |
| Starting position |                       |            |                                 |
| Start on          |                       |            |                                 |
| Stop on           |                       |            |                                 |
| Penalties         |                       |            |                                 |
| Safety angles     | L/R                   |            |                                 |
| Setup notes       |                       |            |                                 |









| Scoring    | sound                 | Strings    | The best 4 of 5 will be counted |
|------------|-----------------------|------------|---------------------------------|
| Distance   | 42 feet to stop plate | Min rounds | 25                              |
| Correction | 0 sec                 |            | -                               |

| Procedure         |     |
|-------------------|-----|
| Starting position |     |
| Start on          |     |
| Stop on           |     |
| Penalties         |     |
| Safety angles     | L/R |
| Setup notes       |     |

Shoot'n Score It https://shootnscoreit.com -- 2025-07-10 19:00



| Scoring    | sound                  | Strings    | The best 4 of 5 will be counted |
|------------|------------------------|------------|---------------------