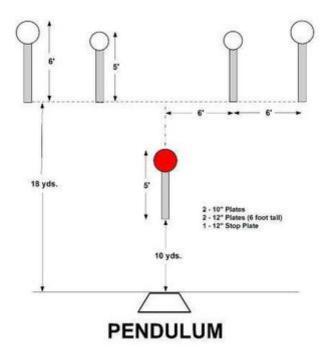

## 7. Pendulum

| Scoring           | sound                 | Strings    | The best 4 of 5 will be counted |
|-------------------|-----------------------|------------|---------------------------------|
| Distance          | 30 feet to stop plate | Min rounds | 25                              |
| Correction        | 0 sec                 |            | -                               |
| Procedure         |                       |            |                                 |
| Starting position |                       |            |                                 |
| Start on          |                       |            |                                 |
| Stop on           |                       |            |                                 |
| Penalties         |                       |            |                                 |
| Safety angles     | L/R                   |            |                                 |
| Setup notes       |                       |            |                                 |