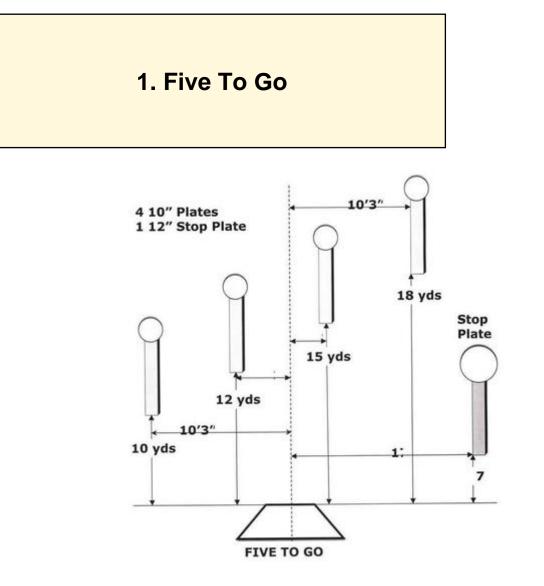

| Scoring    | sound                  | Strings    | The best 4 of 5 will be counted |
|------------|------------------------|------------|---------------------------------|
| Distance   | 105 feet to stop plate | Min rounds | 25                              |
| Correction | 0 sec                  |            | -                               |

| Procedure         |     |
|-------------------|-----|
| Starting position |     |
| Start on          |     |
| Stop on           |     |
| Penalties         |     |
| Safety angles     | L/R |
| Setup notes       |     |