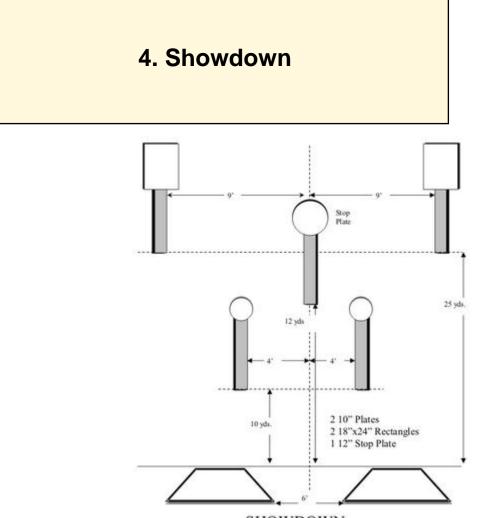

SHOWDOWN

| Scoring           | sound                 | Strings    | The best 4 of 5 will be counted |
|-------------------|-----------------------|------------|---------------------------------|
| Distance          | 36 feet to stop plate | Min rounds | 25                              |
| Correction        | 0 sec                 |            | -                               |
|                   |                       |            |                                 |
| Procedure         |                       |            |                                 |
| Starting position |                       |            |                                 |
| Start on          |                       |            |                                 |
| Stop on           |                       |            |                                 |
| Penalties         |                       |            |                                 |
| Safety angles     | L/R                   |            |                                 |
| Setup notes       |                       |            |                                 |