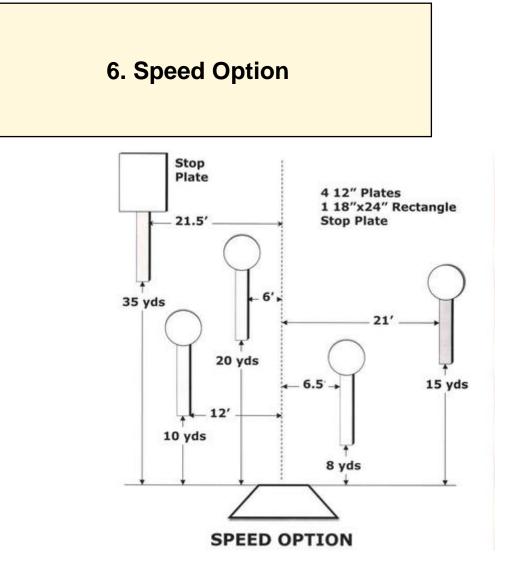

| Scoring    | sound                  | Strings    | The best 4 of 5 will be counted |
|------------|------------------------|------------|---------------------------------|
| Distance   | 105 feet to stop plate | Min rounds | 25                              |
| Correction | 0 sec                  |            | -                               |

| Procedure         |     |
|-------------------|-----|
| Starting position |     |
| Start on          |     |
| Stop on           |     |
| Penalties         |     |
| Safety angles     | L/R |
| Setup notes       |     |