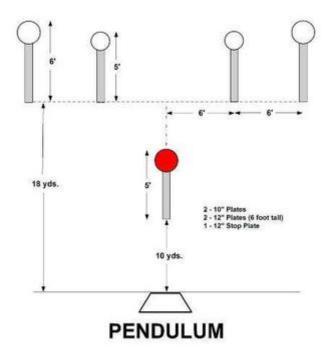

## 7. Pendulum

| Scoring           | sound                 | Strings    | The best 4 of 5 will be counted |
|-------------------|-----------------------|------------|---------------------------------|
| Distance          | 30 feet to stop plate | Min rounds | 25                              |
| Correction        | 0 sec                 |            | -                               |
| Procedure         |                       |            |                                 |
| Starting position |                       |            |                                 |
| Start on          |                       |            |                                 |
| Stop on           |                       |            |                                 |
| Penalties         |                       |            |                                 |
| Safety angles     | L/R                   |            |                                 |
| Setup notes       |                       |            |                                 |