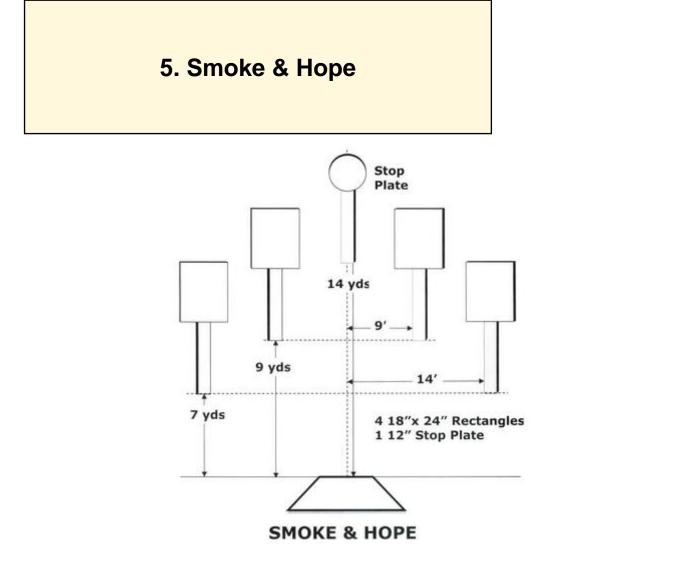

| Scoring    | sound                 | Strings    | The best 4 of 5 will be counted |
|------------|-----------------------|------------|---------------------------------|
| Distance   | 42 feet to stop plate | Min rounds | 25                              |
| Correction | 0 sec                 |            | -                               |

| Procedure         |     |
|-------------------|-----|
| Starting position |     |
| Start on          |     |
| Stop on           |     |
| Penalties         |     |
| Safety angles     | L/R |
| Setup notes       |     |