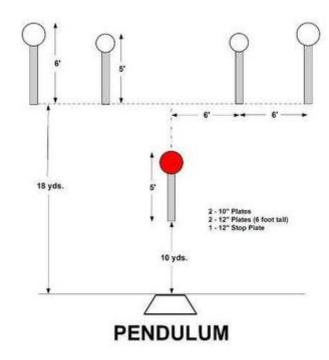

# 7. Pendulum

| Scoring    | sound                 | Strings    | The best 4 of 5 will be counted |
|------------|-----------------------|------------|---------------------------------|
| Distance   | 30 feet to stop plate | Min rounds | 25                              |
| Correction | 0 sec                 |            | -                               |

| Procedure         |     |
|-------------------|-----|
| Starting position |     |
| Start on          |     |
| Stop on           |     |
| Penalties         |     |
| Safety angles     | L/R |
| Setup notes       |     |