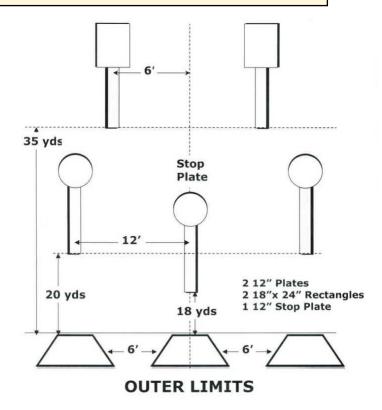

### 2. Outer Limits

| Scoring    | sound                 | Strings    | The best 3 of 4 will be counted |
|------------|-----------------------|------------|---------------------------------|
| Distance   | 54 feet to stop plate | Min rounds | 20                              |
| Correction | 0 sec                 |            | -                               |

| Procedure         |     |
|-------------------|-----|
| Starting position |     |
| Start on          |     |
| Stop on           |     |
| Penalties         |     |
| Safety angles     | L/R |
| Setup notes       |     |