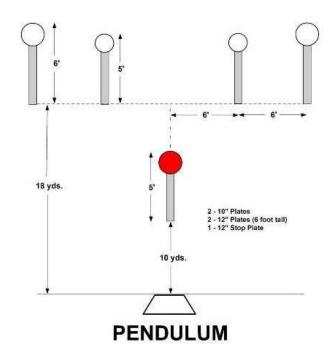

### 7. Pendulum

| Scoring    | sound                 | Strings    | The best 4 of 5 will be counted |
|------------|-----------------------|------------|---------------------------------|
| Distance   | 30 feet to stop plate | Min rounds | 25                              |
| Correction | 0 sec                 |            | -                               |

| Procedure         |     |
|-------------------|-----|
| Starting position |     |
| Start on          |     |
| Stop on           |     |
| Penalties         |     |
| Safety angles     | L/R |
| Setup notes       |     |