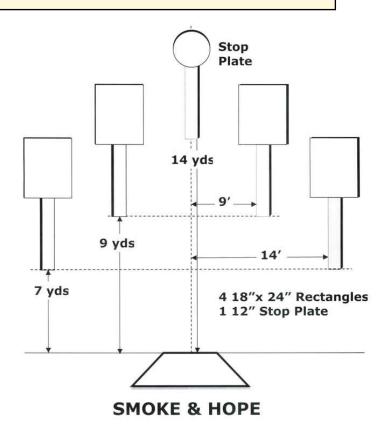

# 5. Smoke & Hope

| Scoring    | sound                 | Strings    | The best 4 of 5 will be counted |
|------------|-----------------------|------------|---------------------------------|
| Distance   | 42 feet to stop plate | Min rounds | 25                              |
| Correction | 0 sec                 |            | -                               |

| Procedure         |     |
|-------------------|-----|
| Starting position |     |
| Start on          |     |
| Stop on           |     |
| Penalties         |     |
| Safety angles     | L/R |
| Setup notes       |     |