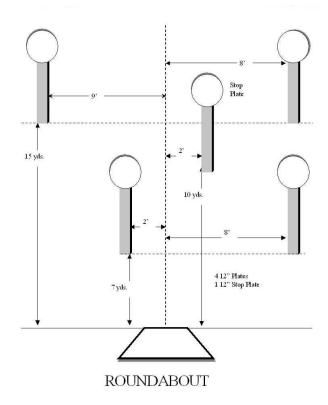

### 3. Roundabout

| Scoring    | sound                 | Strings    | The best 4 of 5 will be counted |
|------------|-----------------------|------------|---------------------------------|
| Distance   | 30 feet to stop plate | Min rounds | 25                              |
| Correction | 0 sec                 |            | -                               |

| Procedure         |     |
|-------------------|-----|
| Starting position |     |
| Start on          |     |
| Stop on           |     |
| Penalties         |     |
| Safety angles     | L/R |
| Setup notes       |     |