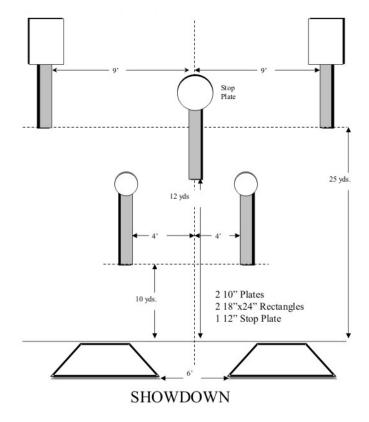

### 4. Showdown

| Scoring    | sound                 | Strings    | The best 4 of 5 will be counted |
|------------|-----------------------|------------|---------------------------------|
| Distance   | 36 feet to stop plate | Min rounds | 25                              |
| Correction | 0 sec                 |            | -                               |

| Procedure         |     |
|-------------------|-----|
| Starting position |     |
| Start on          |     |
| Stop on           |     |
| Penalties         |     |
| Safety angles     | L/R |
| Setup notes       |     |