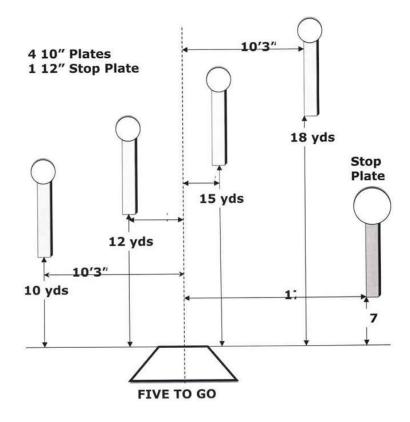

### 1. Five To Go

| Scoring    | sound                 | Strings    | The best 4 of 5 will be counted |
|------------|-----------------------|------------|---------------------------------|
| Distance   | 21 feet to stop plate | Min rounds | 25                              |
| Correction | 0 sec                 |            | -                               |

| Procedure         |     |
|-------------------|-----|
| Starting position |     |
| Start on          |     |
| Stop on           |     |
| Penalties         |     |
| Safety angles     | L/R |
| Setup notes       |     |