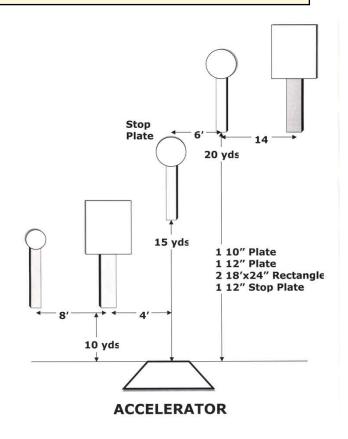

### 8. Accelerator

| Scoring    | sound                 | Strings    | The best 4 of 5 will be counted |
|------------|-----------------------|------------|---------------------------------|
| Distance   | 45 feet to stop plate | Min rounds | 25                              |
| Correction | 0 sec                 |            | -                               |

| Procedure         |     |
|-------------------|-----|
| Starting position |     |
| Start on          |     |
| Stop on           |     |
| Penalties         |     |
| Safety angles     | L/R |
| Setup notes       |     |