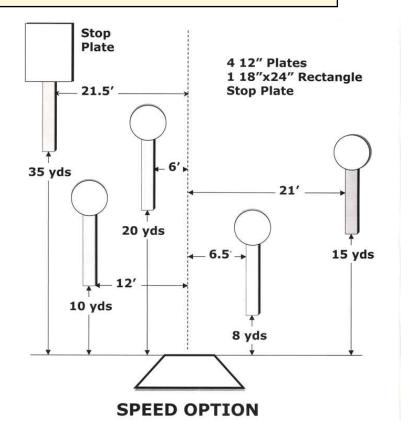

# **6. Speed Option**

| Scoring    | sound                  | Strings    | The best 4 of 5 will be counted |
|------------|------------------------|------------|---------------------------------|
| Distance   | 105 feet to stop plate | Min rounds | 25                              |
| Correction | 0 sec                  |            | -                               |

| Procedure         |     |
|-------------------|-----|
| Starting position |     |
| Start on          |     |
| Stop on           |     |
| Penalties         |     |
| Safety angles     | L/R |
| Setup notes       |     |