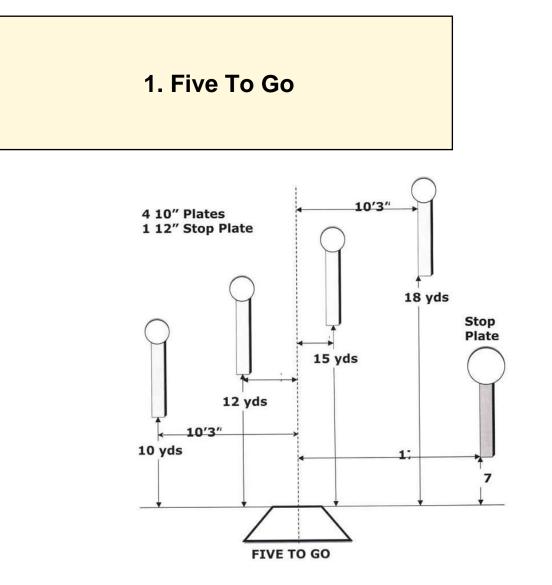

| Scoring    | sound                 | Strings    | The best 4 of 5 will be counted |
|------------|-----------------------|------------|---------------------------------|
| Distance   | 21 feet to stop plate | Min rounds | 25                              |
| Correction | 0 sec                 |            | -                               |

| Procedure         |     |
|-------------------|-----|
| Starting position |     |
| Start on          |     |
| Stop on           |     |
| Penalties         |     |
| Safety angles     | L/R |
| Setup notes       |     |