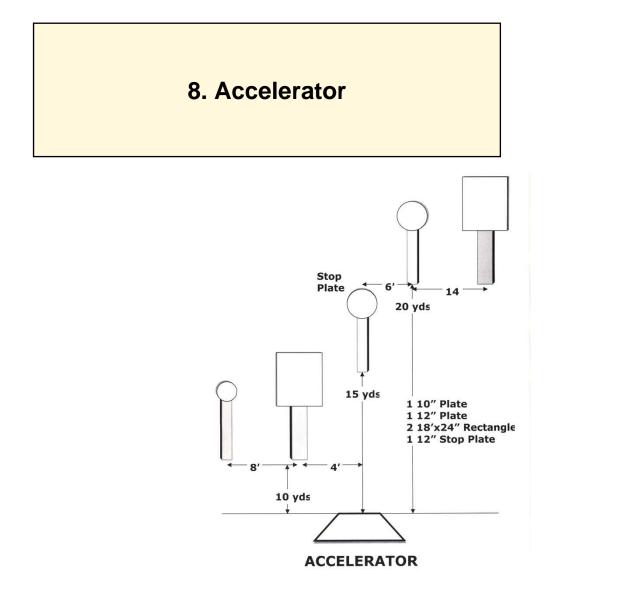

| Scoring    | sound                 | Strings    | The best 4 of 5 will be counted |
|------------|-----------------------|------------|---------------------------------|
| Distance   | 45 feet to stop plate | Min rounds | 25                              |
| Correction | 0 sec                 |            | -                               |
|            |                       |            |                                 |

| Procedure         |     |
|-------------------|-----|
| Starting position |     |
| Start on          |     |
| Stop on           |     |
| Penalties         |     |
| Safety angles     | L/R |
| Setup notes       |     |