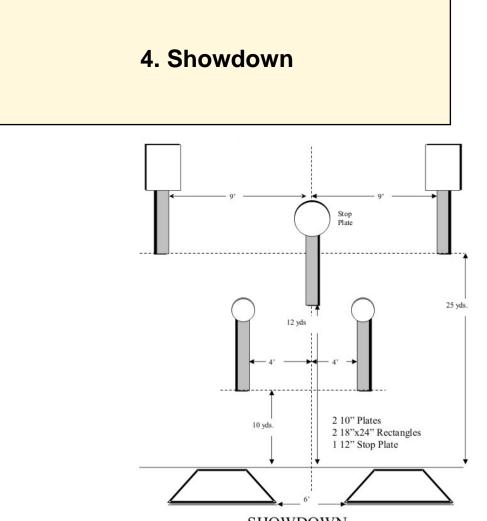

SHOWDOWN

| Scoring           | sound                 | Strings    | The best 4 of 5 will be counted |
|-------------------|-----------------------|------------|---------------------------------|
| Distance          | 36 feet to stop plate | Min rounds | 25                              |
| Correction        | 0 sec                 |            | -                               |
|                   |                       |            |                                 |
| Procedure         |                       |            |                                 |
| Starting position |                       |            |                                 |
| Start on          |                       |            |                                 |
| Stop on           |                       |            |                                 |
| Penalties         |                       |            |                                 |
| Safety angles     | L/R                   |            |                                 |
| Setup notes       |                       |            |                                 |