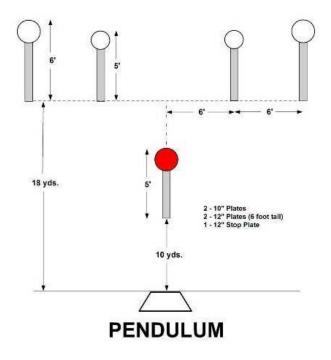

## 7. Pendulum

| Scoring           | sound                 | Strings    | The best 4 of 5 will be counted |
|-------------------|-----------------------|------------|---------------------------------|
| Distance          | 30 feet to stop plate | Min rounds | 25                              |
| Correction        | 0 sec                 |            | -                               |
|                   |                       |            |                                 |
|                   |                       |            |                                 |
|                   |                       |            |                                 |
| Procedure         |                       |            |                                 |
|                   |                       |            |                                 |
|                   |                       |            |                                 |
| Starting position |                       |            |                                 |
|                   |                       |            |                                 |
| Start on          |                       |            |                                 |
| Stop on           |                       |            |                                 |
| Penalties         |                       |            |                                 |
| Safety angles     | L/R                   |            |                                 |
| Setup notes       |                       |            |                                 |