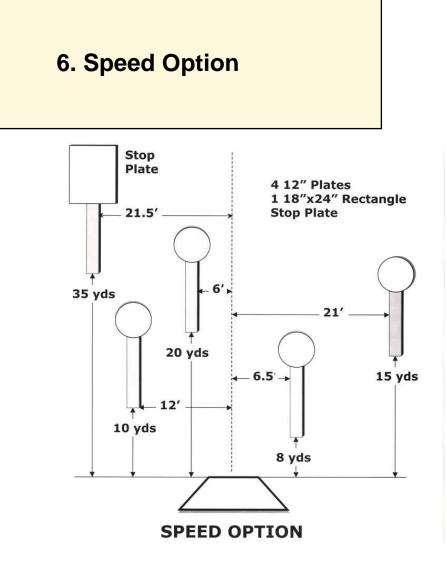

| Scoring    | sound                  | Strings    | The best 4 of 5 will be counted |
|------------|------------------------|------------|---------------------------------|
| Distance   | 105 feet to stop plate | Min rounds | 25                              |
| Correction | 0 sec                  |            | -                               |

| Procedure         |     |
|-------------------|-----|
| Starting position |     |
| Start on          |     |
| Stop on           |     |
| Penalties         |     |
| Safety angles     | L/R |
| Setup notes       |     |