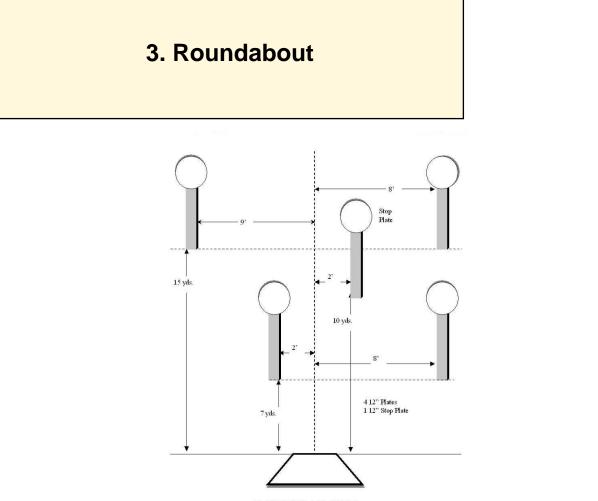

ROUNDABOUT

| Scoring           | sound                 | Strings    | The best 4 of 5 will be counted |
|-------------------|-----------------------|------------|---------------------------------|
| Distance          | 30 feet to stop plate | Min rounds | 25                              |
| Correction        | 0 sec                 |            | -                               |
| Procedure         |                       |            |                                 |
| Starting position |                       |            |                                 |
| Start on          |                       |            |                                 |
| Stop on           |                       |            |                                 |
| Penalties         |                       |            |                                 |
| Safety angles     | L/R                   |            |                                 |
| Setup notes       |                       |            |                                 |