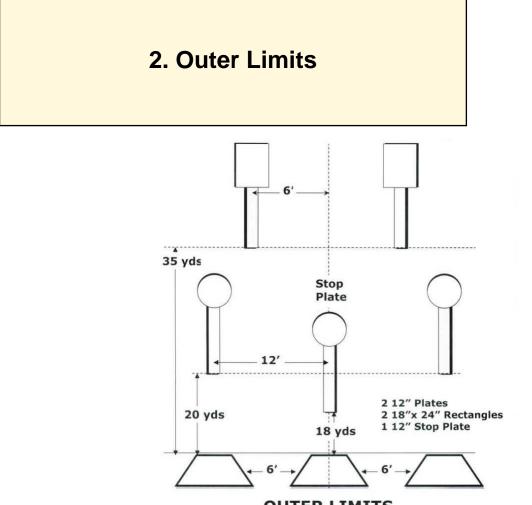

**OUTER LIMITS** 

| Scoring           | sound                 | Strings    | The best 3 of 4 will be counted |
|-------------------|-----------------------|------------|---------------------------------|
| Distance          | 54 feet to stop plate | Min rounds | 20                              |
| Correction        | 0 sec                 |            | -                               |
|                   |                       |            |                                 |
|                   |                       |            |                                 |
|                   |                       |            |                                 |
| Procedure         |                       |            |                                 |
|                   |                       |            |                                 |
|                   |                       |            |                                 |
| Starting position |                       |            |                                 |
|                   |                       |            |                                 |
| Start on          |                       |            |                                 |
| Stop on           |                       |            |                                 |
| Penalties         |                       |            |                                 |
| Safety angles     | L/R                   |            |                                 |
| Setup notes       |                       |            |                                 |