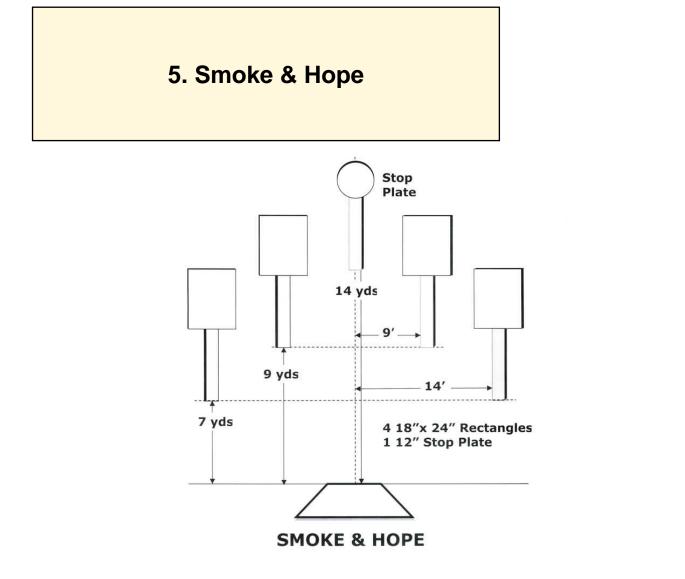

| Scoring    | sound                 | Strings    | The best 4 of 5 will be counted |
|------------|-----------------------|------------|---------------------------------|
| Distance   | 42 feet to stop plate | Min rounds | 25                              |
| Correction | 0 sec                 |            | -                               |

| Procedure         |     |
|-------------------|-----|
| Starting position |     |
| Start on          |     |
| Stop on           |     |
| Penalties         |     |
| Safety angles     | L/R |
| Setup notes       |     |