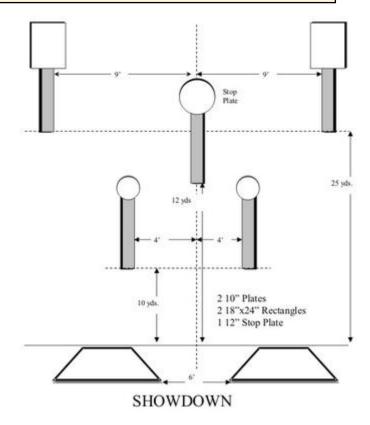

## 4. Showdown

| Scoring    | sound                 | Strings    | The best 4 of 5 will be counted |
|------------|-----------------------|------------|---------------------------------|
| Distance   | 36 feet to stop plate | Min rounds | 25                              |
| Correction | 0 sec                 |            | -                               |

| Procedure         |     |
|-------------------|-----|
| Starting position |     |
| Start on          |     |
| Stop on           |     |
| Penalties         |     |
| Safety angles     | L/R |
| Setup notes       |     |