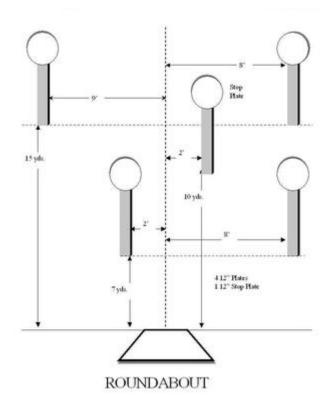

## 3. Roundabout

| Scoring    | sound                 | Strings    | The best 4 of 5 will be counted |
|------------|-----------------------|------------|---------------------------------|
| Distance   | 30 feet to stop plate | Min rounds | 25                              |
| Correction | 0 sec                 |            | -                               |

| Procedure         |     |
|-------------------|-----|
| Starting position |     |
| Start on          |     |
| Stop on           |     |
| Penalties         |     |
| Safety angles     | L/R |
| Setup notes       |     |