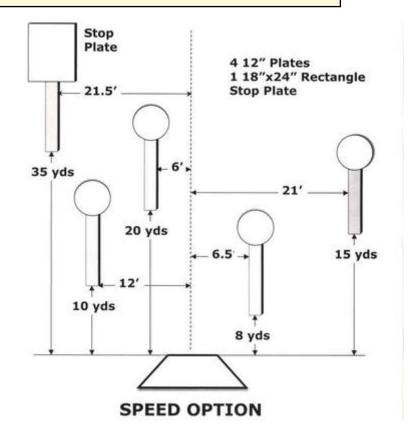

# **6. Speed Option**

| Scoring    | sound                  | Strings    | The best 4 of 5 will be counted |
|------------|------------------------|------------|---------------------------------|
| Distance   | 105 feet to stop plate | Min rounds | 25                              |
| Correction | 0 sec                  |            | -                               |

| Procedure         |     |
|-------------------|-----|
| Starting position |     |
| Start on          |     |
| Stop on           |     |
| Penalties         |     |
| Safety angles     | L/R |
| Setup notes       |     |