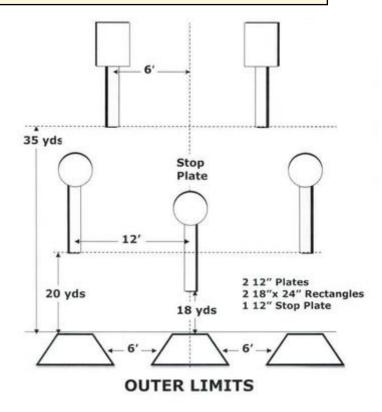

## 2. Outer Limits

| Scoring    | sound                 | Strings    | The best 3 of 4 will be counted |
|------------|-----------------------|------------|---------------------------------|
| Distance   | 54 feet to stop plate | Min rounds | 20                              |
| Correction | 0 sec                 |            | -                               |

| Procedure         |     |
|-------------------|-----|
| Starting position |     |
| Start on          |     |
| Stop on           |     |
| Penalties         |     |
| Safety angles     | L/R |
| Setup notes       |     |