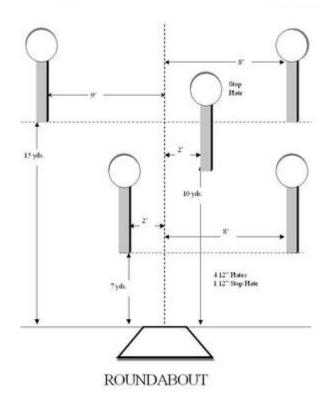

## 3. Roundabout

| Scoring    | sound                 | Strings    | The best 4 of 5 will be counted |
|------------|-----------------------|------------|---------------------------------|
| Distance   | 30 feet to stop plate | Min rounds | 25                              |
| Correction | 0 sec                 |            | -                               |

| Procedure         |     |
|-------------------|-----|
| Starting position |     |
| Start on          |     |
| Stop on           |     |
| Penalties         |     |
| Safety angles     | L/R |
| Setup notes       |     |