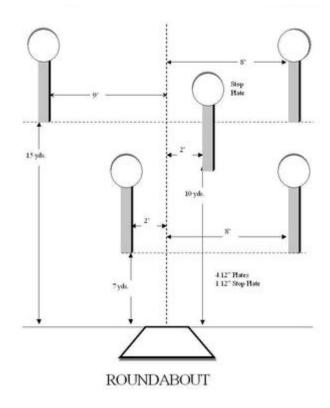

## 3. Roundabout

| Scoring    | sound                 | Strings    | The best 4 of 5 will be counted |
|------------|-----------------------|------------|---------------------------------|
| Distance   | 30 feet to stop plate | Min rounds | 25                              |
| Correction | 0 sec                 |            | -                               |

| Procedure         |     |
|-------------------|-----|
| Starting position |     |
| Start on          |     |
| Stop on           |     |
| Penalties         |     |
| Safety angles     | L/R |
| Setup notes       |     |