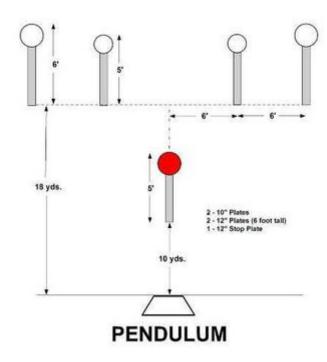

# 7. Pendulum

| Scoring    | sound                 | Strings    | The best 4 of 5 will be counted |
|------------|-----------------------|------------|---------------------------------|
| Distance   | 30 feet to stop plate | Min rounds | 25                              |
| Correction | 0 sec                 |            | -                               |

| Procedure         |     |
|-------------------|-----|
| Starting position |     |
| Start on          |     |
| Stop on           |     |
| Penalties         |     |
| Safety angles     | L/R |
| Setup notes       |     |