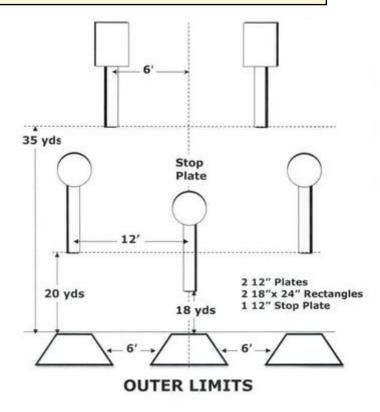

## 2. Outer Limits

| Scoring    | sound                 | Strings    | The best 3 of 4 will be counted |
|------------|-----------------------|------------|---------------------------------|
| Distance   | 54 feet to stop plate | Min rounds | 20                              |
| Correction | 0 sec                 |            | -                               |

| Procedure         |     |
|-------------------|-----|
| Starting position |     |
| Start on          |     |
| Stop on           |     |
| Penalties         |     |
| Safety angles     | L/R |
| Setup notes       |     |