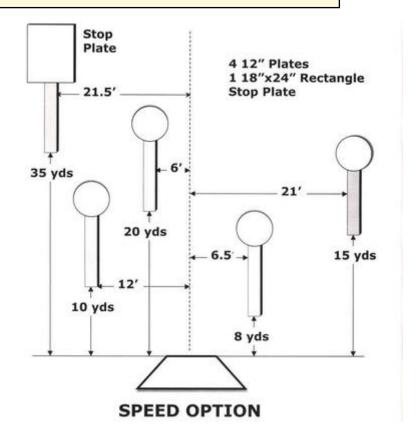

# **6. Speed Option**

| Scoring    | sound                  | Strings    | The best 4 of 5 will be counted |
|------------|------------------------|------------|---------------------------------|
| Distance   | 105 feet to stop plate | Min rounds | 25                              |
| Correction | 0 sec                  |            | -                               |

| Procedure         |     |
|-------------------|-----|
| Starting position |     |
| Start on          |     |
| Stop on           |     |
| Penalties         |     |
| Safety angles     | L/R |
| Setup notes       |     |