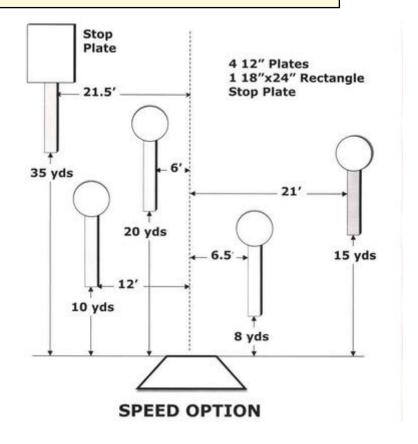

# **6. Speed Option**

| Scoring    | sound                  | Strings    | The best 4 of 5 will be counted |
|------------|------------------------|------------|---------------------------------|
| Distance   | 105 feet to stop plate | Min rounds | 25                              |
| Correction | 0 sec                  |            | -                               |

| Procedure         |     |
|-------------------|-----|
| Starting position |     |
| Start on          |     |
| Stop on           |     |
| Penalties         |     |
| Safety angles     | L/R |
| Setup notes       |     |