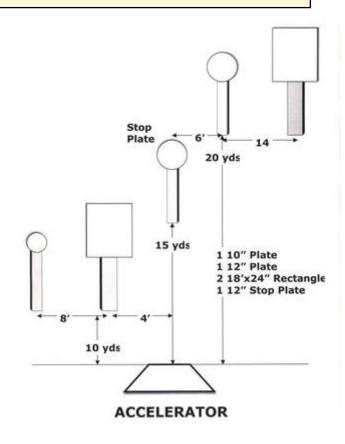

## 8. Accelerator

| Scoring    | sound                 | Strings    | The best 4 of 5 will be counted |
|------------|-----------------------|------------|---------------------------------|
| Distance   | 45 feet to stop plate | Min rounds | 25                              |
| Correction | 0 sec                 |            | -                               |

| Procedure         |     |
|-------------------|-----|
| Starting position |     |
| Start on          |     |
| Stop on           |     |
| Penalties         |     |
| Safety angles     | L/R |
| Setup notes       |     |