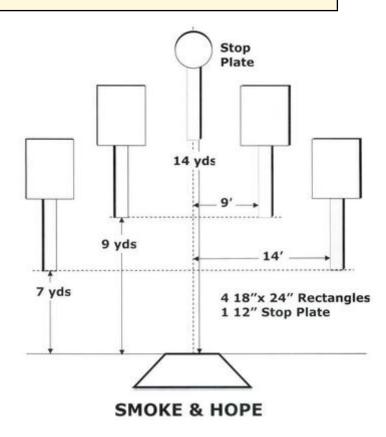

# 5. Smoke & Hope

| Scoring    | sound                 | Strings    | The best 4 of 5 will be counted |
|------------|-----------------------|------------|---------------------------------|
| Distance   | 42 feet to stop plate | Min rounds | 25                              |
| Correction | 0 sec                 |            | -                               |

| Procedure         |     |
|-------------------|-----|
| Starting position |     |
| Start on          |     |
| Stop on           |     |
| Penalties         |     |
| Safety angles     | L/R |
| Setup notes       |     |