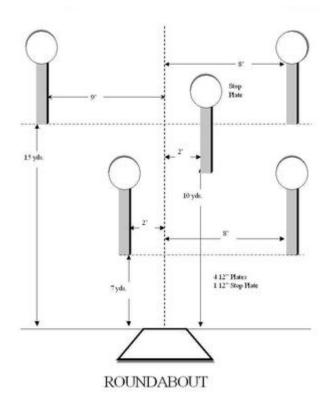

## 3. Roundabout

| Scoring    | sound                 | Strings    | The best 4 of 5 will be counted |
|------------|-----------------------|------------|---------------------------------|
| Distance   | 30 feet to stop plate | Min rounds | 25                              |
| Correction | 0 sec                 |            | -                               |

| Procedure         |     |
|-------------------|-----|
| Starting position |     |
| Start on          |     |
| Stop on           |     |
| Penalties         |     |
| Safety angles     | L/R |
| Setup notes       |     |