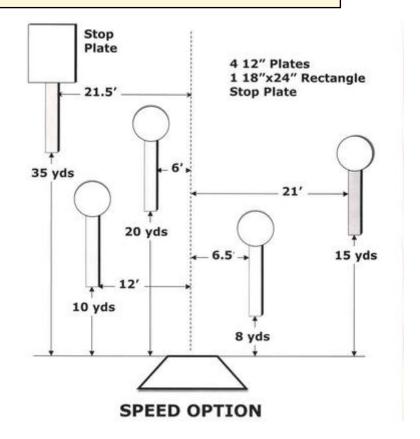

# **6. Speed Option**

| Scoring    | sound                  | Strings    | The best 4 of 5 will be counted |
|------------|------------------------|------------|---------------------------------|
| Distance   | 105 feet to stop plate | Min rounds | 25                              |
| Correction | 0 sec                  |            | -                               |

| Procedure         |     |
|-------------------|-----|
| Starting position |     |
| Start on          |     |
| Stop on           |     |
| Penalties         |     |
| Safety angles     | L/R |
| Setup notes       |     |