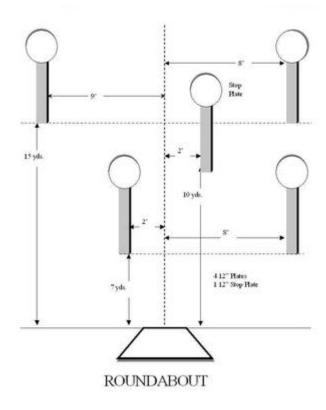

## 3. Roundabout

| Scoring    | sound                 | Strings    | The best 4 of 5 will be counted |
|------------|-----------------------|------------|---------------------------------|
| Distance   | 30 feet to stop plate | Min rounds | 25                              |
| Correction | 0 sec                 |            | -                               |

| Procedure         |     |
|-------------------|-----|
| Starting position |     |
| Start on          |     |
| Stop on           |     |
| Penalties         |     |
| Safety angles     | L/R |
| Setup notes       |     |