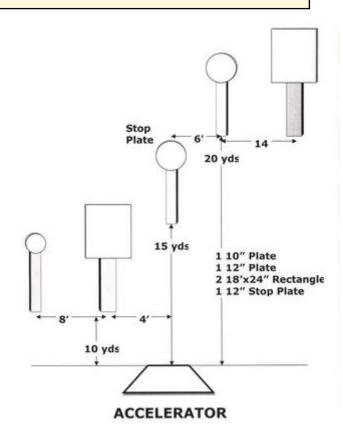

## 8. Accelerator

| Scoring    | sound                 | Strings    | The best 4 of 5 will be counted |
|------------|-----------------------|------------|---------------------------------|
| Distance   | 45 feet to stop plate | Min rounds | 25                              |
| Correction | 0 sec                 |            | -                               |