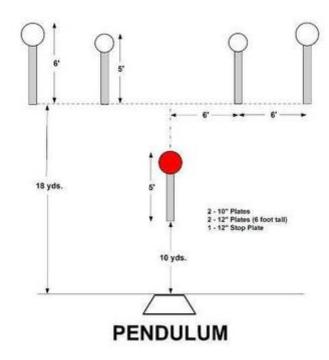

## 7. Pendulum

| Scoring    | sound                 | Strings    | The best 4 of 5 will be counted |
|------------|-----------------------|------------|---------------------------------|
| Distance   | 30 feet to stop plate | Min rounds | 25                              |
| Correction | 0 sec                 |            | -                               |