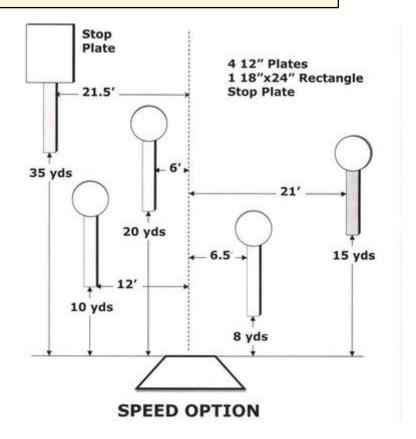

# **6. Speed Option**

| Scoring    | sound                  | Strings    | The best 4 of 5 will be counted |
|------------|------------------------|------------|---------------------------------|
| Distance   | 105 feet to stop plate | Min rounds | 25                              |
| Correction | 0 sec                  |            | -                               |