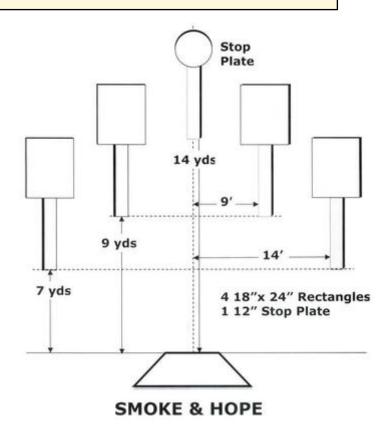

# 5. Smoke & Hope

| Scoring    | sound                 | Strings    | The best 4 of 5 will be counted |
|------------|-----------------------|------------|---------------------------------|
| Distance   | 42 feet to stop plate | Min rounds | 25                              |
| Correction | 0 sec                 |            | -                               |