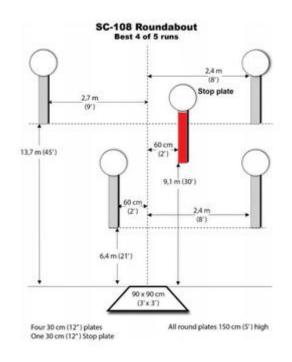

|            |                                 |

#### 2. Smoke & Hope





#### 3. Speed Option







(61)

Nordic Steel Challenge Rule Book, April 2019 Edition

All round plates 150 cm (5') high. All rectangles 170 cm (5'6') high.

Strings

Min rounds

33

The best 4 of 5 will be counted

25

-

Two 25 cm (10") plates One 30 cm (12") Stop plate Two 45 x 60 cm (18" x 24") Rectangles

Scoring

Distance

Correction

Procedure

Starting position

Start on Stop on

Penalties

L/R

Safety angles

Setup notes

sound

0 sec

36 feet to stop plate

| Shoot'n Score It https://shootnscoreit.com 20 | 024-04-18 10:11 |
|-----------------------------------------------|-----------------|
|-----------------------------------------------|-----------------|

#### 5. Roundabout





#### 6. Pendulum





### 7. Accelerator



| Scoring           | sound                 | Strings    | The best 4 of 5 will be counted |
|-------------------|-----------------------|------------|---------------------------------|
| Distance          | 45 feet to stop plate | Min rounds | 25                              |
| Correction        | 0 sec                 |            | -                               |
|                   |                       |            |                                 |
| Procedure         |                       |            |                                 |
| Starting position |                       |            |                                 |
| Start on          |                       |            |                                 |
| Stop o