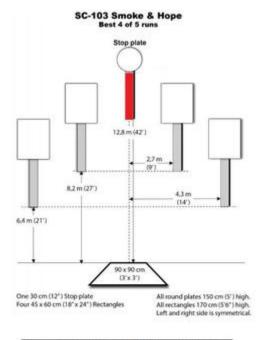

#### 2. Smoke & Hope

25

-

Two 25 cm (10") plates One 30 cm (12") Stop plate Two 45 x 60 cm (18" x 24") Rectangles

Scoring

Distance

Correction

Procedure

Starting position

Start on Stop on

Penalties

L/R

Safety angles

Setup notes

sound

0 sec

36 feet to stop plate