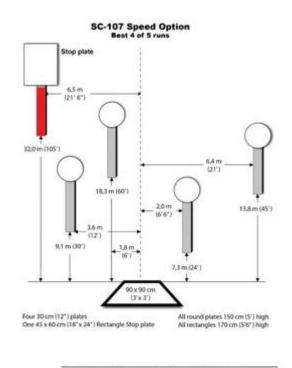

#### 3. Speed Option

(61)

Nordic Steel Challenge Rule Book, April 2019 Edition

All round plates 150 cm (5') high. All rectangles 170 cm (5'6') high.

Strings

Min rounds

33

The best 4 of 5 will be counted