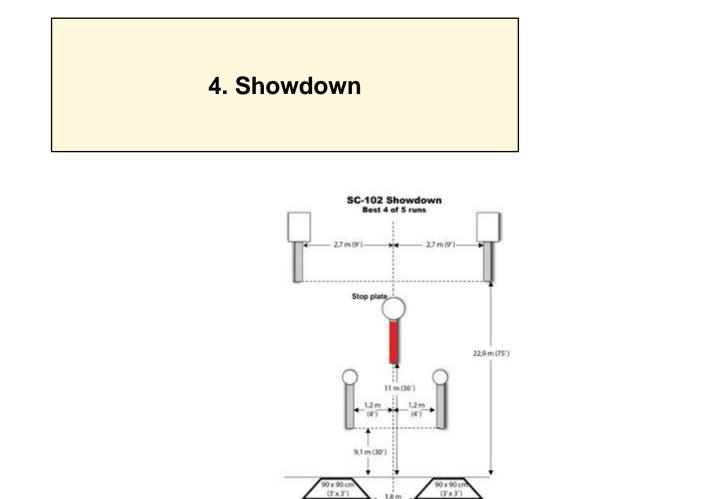

|
| Procedure         |                                 |            |                                 |
| Starting position | Gun loaded & holstered          |            |                                 |
| Start on          | Audible signal                  |            |                                 |
| Stop on           | Last shot                       |            |                                 |
| Penalties         | As per current edition of rules |            |                                 |
| Safety angles     | L/R                             |            |                                 |
| Setup notes       |                                 |            |                                 |

#### 2. Smoke & Hope





#### 3. Speed Option







(61)

Nordic Steel Challenge Rule Book, April 2019 Edition

All round plates 150 cm (5') high. All rectangles 170 cm (5'6') high.

Strings

Min rounds

33

The best 4 of 5 will be counted

25

-

Two 25 cm (10") plates One 30 cm (12") Stop plate Two 45 x 60 cm (18" x 24") Rectangles

Scoring

Distance

Correction

Procedure

Starting position

Start on Stop on

Penalties

L/R

Safety angles

Setup notes

sound

0 sec

36 feet to stop plate

| Shoot'n Score It https://shootnscoreit.com 20 | 024-04-18 10:11 |
|-----------------------------------------------|-----------------|
|-----------------------------------------------|-----------------|

#### 5. Roundabout





#### 6. Pendulum





### 7. Accelerator



| Scoring           | sound                 | Strings    | The best 4 of 5 will