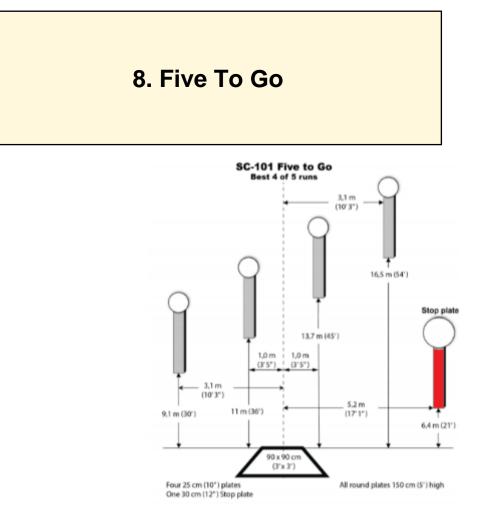

| Scoring           | sound                 | Strings    | The best 4 of 5 will be counted |
|-------------------|-----------------------|------------|---------------------------------|
| Distance          | 21 feet to stop plate | Min rounds | 25                              |
| Correction        | 0 sec                 |            | -                               |
|                   |                       |            |                                 |
|                   |                       |            |                                 |
|                   |                       |            |                                 |
| Procedure         |                       |            |                                 |
|                   |                       |            |                                 |
|                   |                       |            |                                 |
| Starting position |                       |            |                                 |
| Start on          |                       |            |                                 |
| Stop on           |                       |            |                                 |
| Penalties         |                       |            |                                 |
| Safety angles     | L/R                   |            |                                 |
|                   |                       |            |                                 |
| Setup notes       |                       |            |                                 |