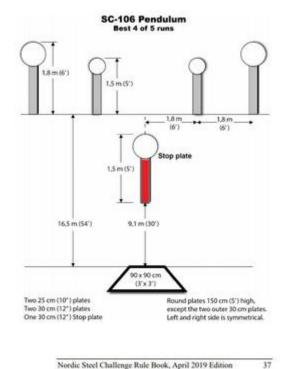

|            |                                 |

#### 2. Smoke & Hope





#### 3. Speed Option







(61)

Nordic Steel Challenge Rule Book, April 2019 Edition

All round plates 150 cm (5') high. All rectangles 170 cm (5'6') high.

Strings

Min rounds

33

The best 4 of 5 will be counted

25

-

Two 25 cm (10") plates One 30 cm (12") Stop plate Two 45 x 60 cm (18" x 24") Rectangles

Scoring

Distance

Correction

Procedure

Starting position

Start on Stop on

Penalties

L/R

Safety angles

Setup notes

sound

0 sec

36 feet to stop plate

| Shoot'n Score It https://shootnscoreit.com 20 | 024-04-18 10:11 |
|-----------------------------------------------|-----------------|
|-----------------------------------------------|-----------------|

#### 5. Roundabout





#### 6. Pendulum





### 7. Accelerator



| Scoring           | sound                 | Strings    | The best 4 of 5 will be counted |
|-------------------|-----------------------|------------|---------------------------------|
| Distance          | 45 feet to stop plate | Min rounds | 25                              |
| Correction        | 0 sec                 |            | -                               |
|                   |                       |            |                                 |
| Procedure         |                       |            |                                 |
| Starting position |                       |            |                                 |
| Start on          |                       |            |                                 |
| Stop on           |