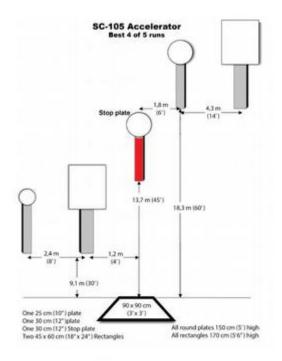

### 7. Accelerator

| Scoring           | sound                 | Strings    | The best 4 of 5 will be counted |
|-------------------|-----------------------|------------|---------------------------------|
| Distance          | 45 feet to stop plate | Min rounds | 25                              |
| Correction        | 0 sec                 |            | -                               |
|                   |                       |            |                                 |
| Procedure         |                       |            |                                 |
| Starting position |                       |            |                                 |
| Start on          |                       |            |                                 |
| Stop on           |                       |            |                                 |
| Penalties         |                       |            |                                 |
| Safety angles     | L/R                   |            |                                 |
| Setup notes       |                       |            |                                 |