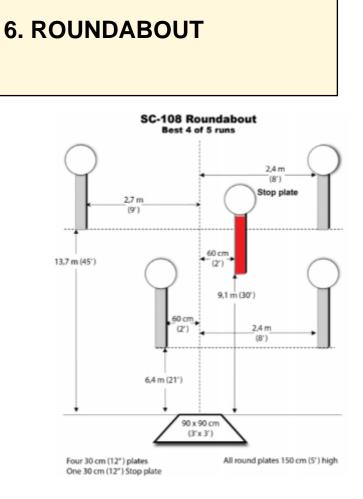

| Scoring           | sound                           | Strings    | The best 4 of 5 will be counted |
|-------------------|---------------------------------|------------|---------------------------------|
| Distance          | 30 feet to stop plate           | Min rounds | 25                              |
| Correction        | 0 sec                           |            | -                               |
| Procedure         |                                 |            |                                 |
| Starting position | Gun loaded & holstered          |            |                                 |
| Start on          | Audible signal                  |            |                                 |
| Stop on           | Last shot                       |            |                                 |
| Penalties         | As per current edition of rules |            |                                 |
| Safety angles     | L/R                             |            |                                 |
| Setup notes       |                                 |            |                                 |