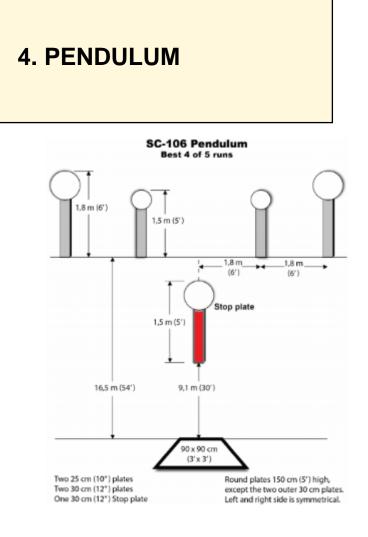

| Scoring           | sound                           | Strings    | The best 4 of 5 will be counted |
|-------------------|---------------------------------|------------|---------------------------------|
| Distance          | 30 feet to stop plate           | Min rounds | 25                              |
| Correction        | 0 sec                           |            | -                               |
| Procedure         |                                 |            |                                 |
| Starting position | Gun loaded & holstered          |            |                                 |
| Start on          | Audible signal                  |            |                                 |
| Stop on           | Last shot                       |            |                                 |
| Penalties         | As per current edition of rules |            |                                 |
| Safety angles     | L/R                             |            |                                 |
| Setup notes       |                                 |            |                                 |