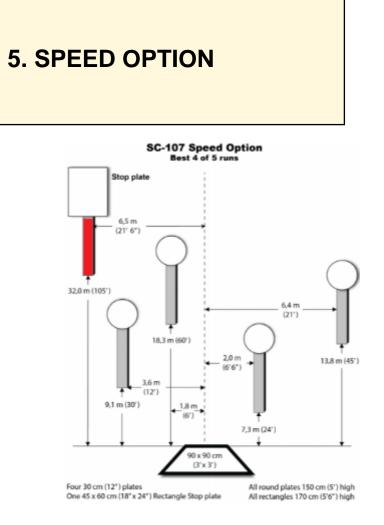

| Scoring           | sound                           | Strings    | The best 4 of 5 will be counted |
|-------------------|---------------------------------|------------|---------------------------------|
| Distance          | 30 feet to stop plate           | Min rounds | 25                              |
| Correction        | 0 sec                           |            | -                               |
| Procedure         |                                 |            |                                 |
| Starting position | Gun loaded & holstered          |            |                                 |
| Start on          | Audible signal                  |            |                                 |
| Stop on           | Last shot                       |            |                                 |
| Penalties         | As per current edition of rules |            |                                 |
| Safety angles     | L/R                             |            |                                 |
| Setup notes       |                                 |            |                                 |