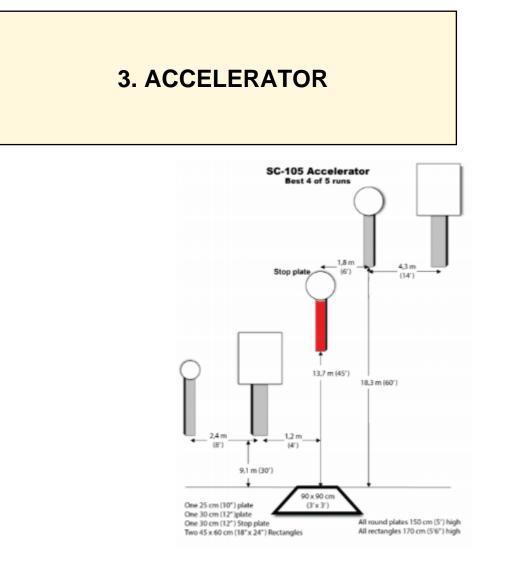

| Scoring           | sound                           | Strings    | The best 4 of 5 will be counted |
|-------------------|---------------------------------|------------|---------------------------------|
| Distance          | 30 feet to stop plate           | Min rounds | 25                              |
| Correction        | 0 sec                           |            | -                               |
| Procedure         |                                 |            |                                 |
| Starting position | Gun loaded & holstered          |            |                                 |
| Start on          | Audible signal                  |            |                                 |
| Stop on           | Last shot                       |            |                                 |
| Penalties         | As per current edition of rules |            |                                 |
| Safety angles     | L/R                             |            |                                 |
| Setup notes       |                                 |            |                                 |