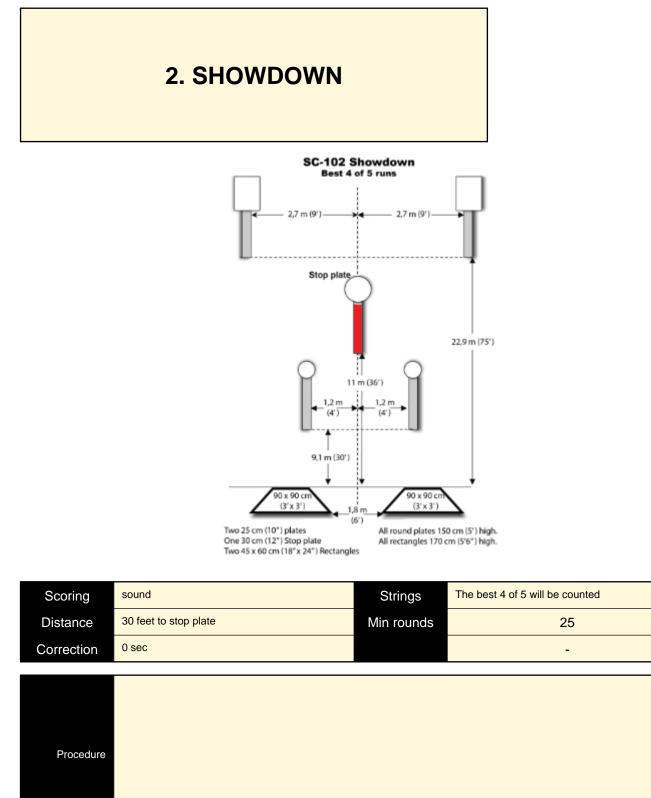

| Scoring           | sound                           | Strings    | The best 4 of 5 will be counted |
|-------------------|---------------------------------|------------|---------------------------------|
| Distance          | 30 feet to stop plate           | Min rounds | 25                              |
| Correction        | 0 sec                           |            | -                               |
| Procedure         |                                 |            |                                 |
| Starting position | Gun loaded & holstered          |            |                                 |
| Start on          | Audible signal                  |            |                                 |
| Stop on           | Last shot                       |            |                                 |
| Penalties         | As per current edition of rules |            |                                 |
| Safety angles     | L/R                             |            |                                 |
| Setup notes       |                                 |            |                                 |