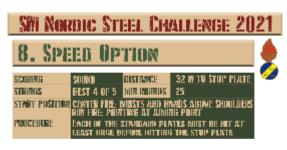

# 8. Speed Option

| Scoring    | sound                  | Strings    | The best 4 of 5 will be counted |
|------------|------------------------|------------|---------------------------------|
| Distance   | 105 feet to stop plate | Min rounds | 25                              |
| Correction | 0 sec                  |            | -                               |