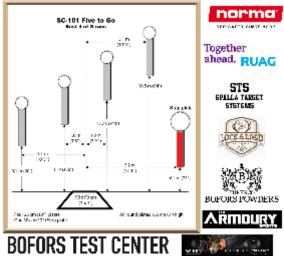

### 5. Five To Go

# SIN MORDIC STEEL CAPALLENGE 2021 5. Fine to Go senore somm distance 6.4 m to stop plate strings best 4 of 5 me brokes 25 strict position been portioned at administration for the stop plate brokesiane before hit they the stop plate

| Scoring    | sound                 | Strings    | The best 4 of 5 will be counted |
|------------|-----------------------|------------|---------------------------------|
| Distance   | 21 feet to stop plate | Min rounds | 25                              |
| Correction | 0 sec                 |            | -                               |

| Procedure         |     |
|-------------------|-----|
| Starting position |     |
| Start on          |     |
| Stop on           |     |
| Penalties         |     |
| Safety angles     | L/R |
| Setup notes       |     |