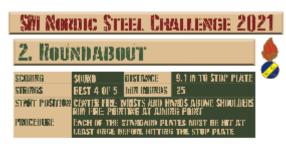

### 2. Roundabout

| Scoring    | sound                 | Strings    | The best 4 of 5 will be counted |
|------------|-----------------------|------------|---------------------------------|
| Distance   | 30 feet to stop plate | Min rounds | 25                              |
| Correction | 0 sec                 |            | -                               |

| Procedure         |     |
|-------------------|-----|
| Starting position |     |
| Start on          |     |
| Stop on           |     |
| Penalties         |     |
| Safety angles     | L/R |
| Setup notes       |     |