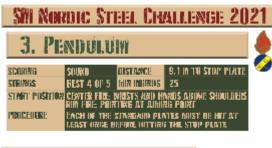

### 3. Pendulum

| Scoring    | sound                 | Strings    | The best 4 of 5 will be counted |
|------------|-----------------------|------------|---------------------------------|
| Distance   | 30 feet to stop plate | Min rounds | 25                              |
| Correction | 0 sec                 |            | -                               |

| Procedure         |     |
|-------------------|-----|
| Starting position |     |
| Start on          |     |
| Stop on           |     |
| Penalties         |     |
| Safety angles     | L/R |
| Setup notes       |     |