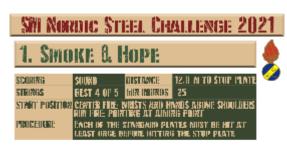

## 1. Smoke & Hope

| Scoring    | sound                 | Strings    | The best 4 of 5 will be counted |
|------------|-----------------------|------------|---------------------------------|
| Distance   | 42 feet to stop plate | Min rounds | 25                              |
| Correction | 0 sec                 |            | -                               |

| Procedure         |     |
|-------------------|-----|
| Starting position |     |
| Start on          |     |
| Stop on           |     |
| Penalties         |     |
| Safety angles     | L/R |
| Setup notes       |     |