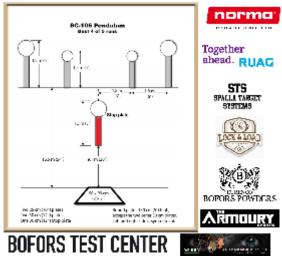

### 3. Pendulum

| Scoring    | sound                 | Strings    | The best 4 of 5 will be counted |
|------------|-----------------------|------------|---------------------------------|
| Distance   | 30 feet to stop plate | Min rounds | 25                              |
| Correction | 0 sec                 |            | -                               |

| Procedure         |     |
|-------------------|-----|
| Starting position |     |
| Start on          |     |
| Stop on           |     |
| Penalties         |     |
| Safety angles     | L/R |
| Setup notes       |     |