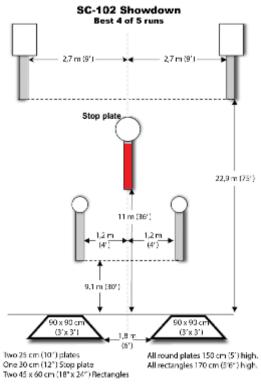

### 7. Showdown

Nordic Steel Challenge Rule Book, April 2019 Edition

| Scoring    | sound                 | Strings    | The best 4 of 5 will be counted |
|------------|-----------------------|------------|---------------------------------|
| Distance   | 36 feet to stop plate | Min rounds | 25                              |
| Correction | 0 sec                 |            | -                               |

| Procedure         |     |
|-------------------|-----|
| Starting position |     |
| Start on          |     |
| Stop on           |     |
| Penalties         |     |
| Safety angles     | L/R |
| Setup notes       |     |