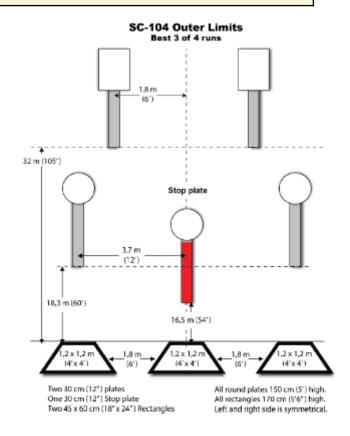

### 6. Outer Limits

| Scoring    | sound                 | Strings    | The best 3 of 4 will be counted |
|------------|-----------------------|------------|---------------------------------|
| Distance   | 54 feet to stop plate | Min rounds | 20                              |
| Correction | 0 sec                 |            | -                               |

| Procedure         |     |
|-------------------|-----|
| Starting position |     |
| Start on          |     |
| Stop on           |     |
| Penalties         |     |
| Safety angles     | L/R |
| Setup notes       |     |