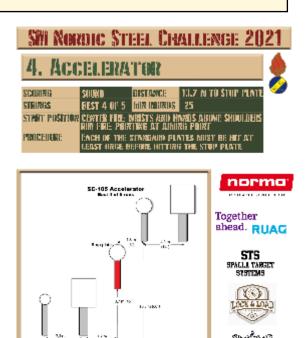

### 4. Accelerator

BOFORS TEST CENTER

∧Řmouky

| Scoring    | sound                 | Strings    | The best 4 of 5 will be counted |
|------------|-----------------------|------------|---------------------------------|
| Distance   | 45 feet to stop plate | Min rounds | 25                              |
| Correction | 0 sec                 |            | -                               |
|            |                       |            |                                 |

| Procedure         |     |
|-------------------|-----|
| Starting position |     |
| Start on          |     |
| Stop on           |     |
| Penalties         |     |
| Safety angles     | L/R |
| Setup notes       |     |