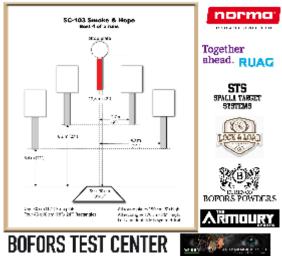

## 1. Smoke & Hope

| Scoring    | sound                 | Strings    | The best 4 of 5 will be counted |
|------------|-----------------------|------------|---------------------------------|
| Distance   | 42 feet to stop plate | Min rounds | 25                              |
| Correction | 0 sec                 |            | -                               |

| Procedure         |     |
|-------------------|-----|
| Starting position |     |
| Start on          |     |
| Stop on           |     |
| Penalties         |     |
| Safety angles     | L/R |
| Setup notes       |     |