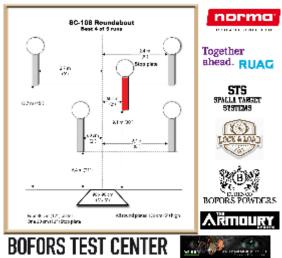

### 2. Roundabout

| Scoring    | sound                 | Strings    | The best 4 of 5 will be counted |
|------------|-----------------------|------------|---------------------------------|
| Distance   | 30 feet to stop plate | Min rounds | 25                              |
| Correction | 0 sec                 |            | -                               |

| Procedure         |     |
|-------------------|-----|
| Starting position |     |
| Start on          |     |
| Stop on           |     |
| Penalties         |     |
| Safety angles     | L/R |
| Setup notes       |     |