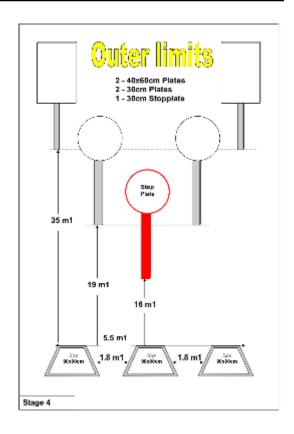

### 4. Outer limits

| Scoring    | sound                 | Strings    | The best 4 of 5 will be counted |
|------------|-----------------------|------------|---------------------------------|
| Distance   | 52 feet to stop plate | Min rounds | 25                              |
| Correction | 0 sec                 |            | -                               |

| Procedure         |                                 |
|-------------------|---------------------------------|
| Starting position | Gun loaded & holstered          |
| Start on          | Audible signal                  |
| Stop on           | Last shot                       |
| Penalties         | As per current edition of rules |
| Safety angles     | L/R                             |
| Setup notes       |                                 |