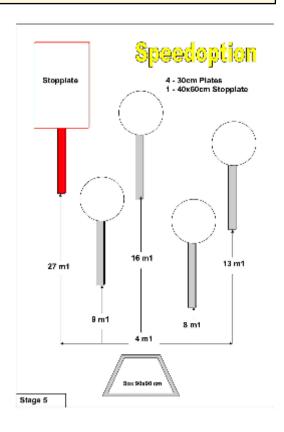

# 5. Speed option

| Scoring    | sound                 | Strings    | The best 4 of 5 will be counted |
|------------|-----------------------|------------|---------------------------------|
| Distance   | 52 feet to stop plate | Min rounds | 25                              |
| Correction | 0 sec                 |            | -                               |

| Procedure         |                                 |
|-------------------|---------------------------------|
| Starting position | Gun loaded & holstered          |
| Start on          | Audible signal                  |
| Stop on           | Last shot                       |
| Penalties         | As per current edition of rules |
| Safety angles     | L/R                             |
| Setup notes       |                                 |