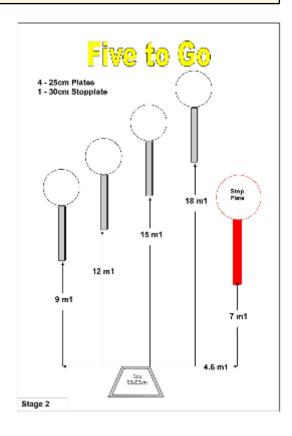

### 2. Five To Go

| Scoring    | sound                 | Strings    | The best 4 of 5 will be counted |
|------------|-----------------------|------------|---------------------------------|
| Distance   | 23 feet to stop plate | Min rounds | 25                              |
| Correction | 0 sec                 |            | -                               |

| Procedure         |                                 |
|-------------------|---------------------------------|
| Starting position | Gun loaded & holstered          |
| Start on          | Audible signal                  |
| Stop on           | Last shot                       |
| Penalties         | As per current edition of rules |
| Safety angles     | L/R                             |
| Setup notes       |                                 |