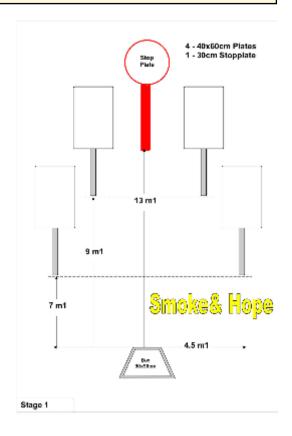

## 1. Smoke & Hope

| Scoring    | sound                 | Strings    | The best 4 of 5 will be counted |
|------------|-----------------------|------------|---------------------------------|
| Distance   | 43 feet to stop plate | Min rounds | 25                              |
| Correction | 0 sec                 |            | -                               |

| Procedure         |                                 |
|-------------------|---------------------------------|
| Starting position | Gun loaded & holstered          |
| Start on          | Audible signal                  |
| Stop on           | Last shot                       |
| Penalties         | As per current edition of rules |
| Safety angles     | L/R                             |
| Setup notes       |                                 |