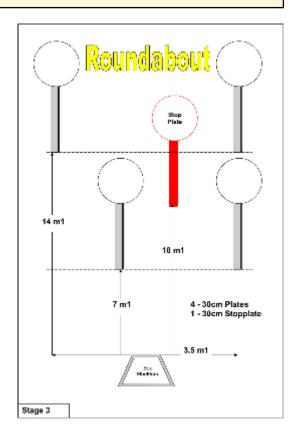

### 3. Roundabout

| Scoring    | sound                 | Strings    | The best 4 of 5 will be counted |
|------------|-----------------------|------------|---------------------------------|
| Distance   | 33 feet to stop plate | Min rounds | 25                              |
| Correction | 0 sec                 |            | -                               |

| Procedure         |                                 |
|-------------------|---------------------------------|
| Starting position | Gun loaded & holstered          |
| Start on          | Audible signal                  |
| Stop on           | Last shot                       |
| Penalties         | As per current edition of rules |
| Safety angles     | L/R                             |
| Setup notes       |                                 |