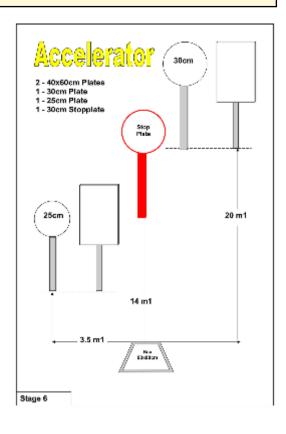

### 6. Accelerator

| Scoring    | sound                 | Strings    | The best 4 of 5 will be counted |
|------------|-----------------------|------------|---------------------------------|
| Distance   | 46 feet to stop plate | Min rounds | 25                              |
| Correction | 0 sec                 |            | -                               |

| Procedure         |                                 |
|-------------------|---------------------------------|
| Starting position | Gun loaded & holstered          |
| Start on          | Audible signal                  |
| Stop on           | Last shot                       |
| Penalties         | As per current edition of rules |
| Safety angles     | L/R                             |
| Setup notes       |                                 |