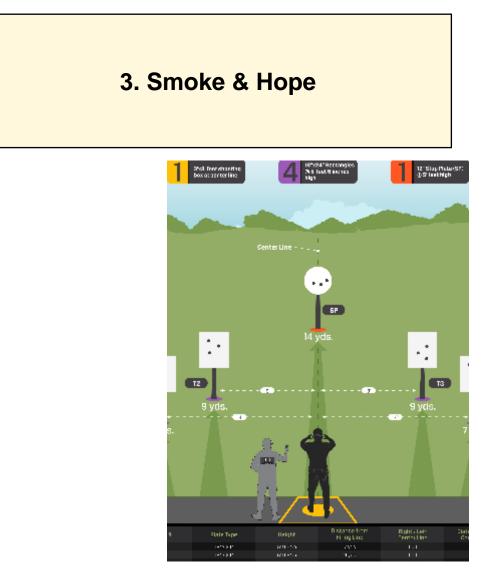

Shoot'n Score It https://shootnscoreit.com -- 2025-07-12 01:39

| Scoring           | sound                 | Strings    | The best 4 of 5 will be counted |
|-------------------|-----------------------|------------|---------------------------------|
| Distance          | 42 feet to stop plate | Min rounds | 25                              |
| Correction        | 0 sec                 |            | -                               |
| Procedure         |                       |            |                                 |
| Starting position |                       |            |                                 |
| Start on          |                       |            |                                 |
| Stop on           |                       |            |                                 |
| Penalties         |                       |            |                                 |
| Safety angles     | L/R                   |            |                                 |
| Setup notes       |                       |            |                                 |