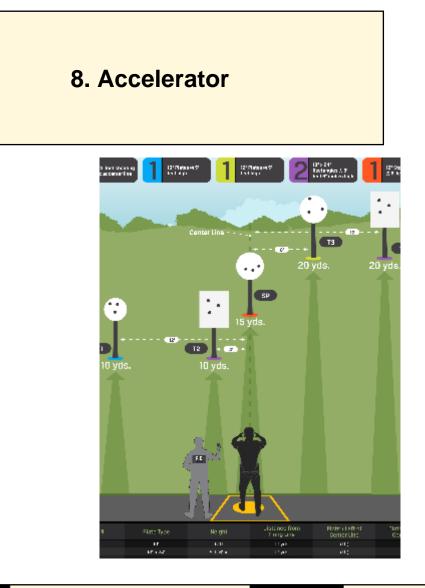

| Scoring           | sound                 | Strings    | The best 4 of 5 will be counted |
|-------------------|-----------------------|------------|---------------------------------|
| Distance          | 45 feet to stop plate | Min rounds | 25                              |
| Correction        | 0 sec                 |            | -                               |
|                   |                       |            |                                 |
| Procedure         |                       |            |                                 |
|                   |                       |            |                                 |
| Starting position |                       |            |                                 |
| Start on          |                       |            |                                 |
| Stop on           |                       |            |                                 |
| Penalties         |                       |            |                                 |
| Safety angles     | L/R                   |            |                                 |
| Setup notes       |                       |            |                                 |