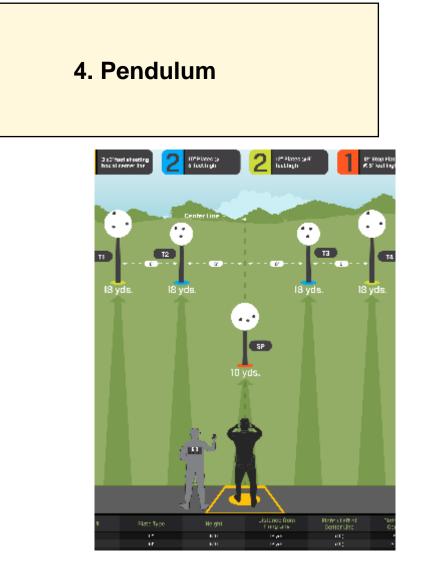

| Scoring           | sound                 | Strings    | The best 4 of 5 will be counted |
|-------------------|-----------------------|------------|---------------------------------|
| Distance          | 30 feet to stop plate | Min rounds | 25                              |
| Correction        | 0 sec                 |            | -                               |
| Procedure         |                       |            |                                 |
| Starting position |                       |            |                                 |
| Start on          |                       |            |                                 |
| Stop on           |                       |            |                                 |
| Penalties         |                       |            |                                 |
| Safety angles     | L/R                   |            |                                 |
| Setup notes       |                       |            |                                 |