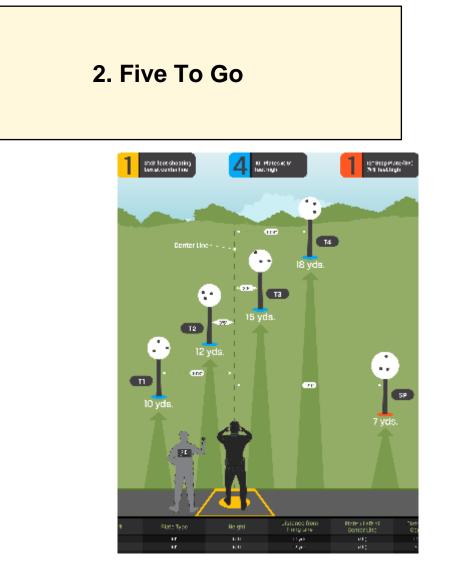

| Scoring           | sound                 | Strings    | The best 4 of 5 will be counted |
|-------------------|-----------------------|------------|---------------------------------|
| Distance          | 21 feet to stop plate | Min rounds | 25                              |
| Correction        | 0 sec                 |            | -                               |
|                   |                       |            |                                 |
|                   |                       |            |                                 |
|                   |                       |            |                                 |
| Procedure         |                       |            |                                 |
|                   |                       |            |                                 |
|                   |                       |            |                                 |
| Starting position |                       |            |                                 |
| Start on          |                       |            |                                 |
| Stop on           |                       |            |                                 |
| Penalties         |                       |            |                                 |
| Safety angles     | L/R                   |            |                                 |
| Setup notes       |                       |            |                                 |
|                   |                       |            |                                 |
|                   |                       |            |                                 |