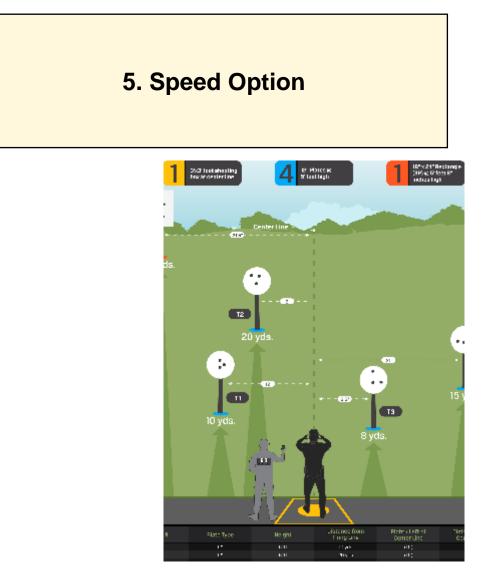

| Scoring           | sound                  | Strings    | The best 4 of 5 will be counted |
|-------------------|------------------------|------------|---------------------------------|
| Distance          | 105 feet to stop plate | Min rounds | 25                              |
| Correction        | 0 sec                  |            | -                               |
| Procedure         |                        |            |                                 |
| Starting position |                        |            |                                 |
| Start on          |                        |            |                                 |
| Stop on           |                        |            |                                 |
| Penalties         |                        |            |                                 |
| Safety angles     | L/R                    |            |                                 |
| Setup notes       |                        |            |                                 |