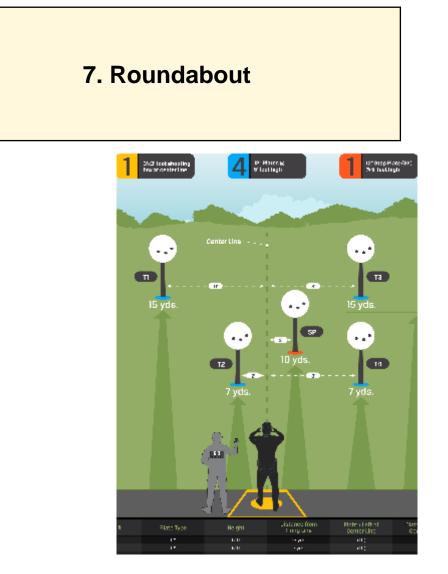

| Scoring           | sound                 | Strings    | The best 4 of 5 will be counted |
|-------------------|-----------------------|------------|---------------------------------|
| Distance          | 30 feet to stop plate | Min rounds | 25                              |
| Correction        | 0 sec                 |            | -                               |
|                   |                       |            |                                 |
| Procedure         |                       |            |                                 |
| Starting position |                       |            |                                 |
| Start on          |                       |            |                                 |
| Stop on           |                       |            |                                 |
| Penalties         |                       |            |                                 |
| Safety angles     | L/R                   |            |                                 |
| Setup notes       |                       |            |                                 |