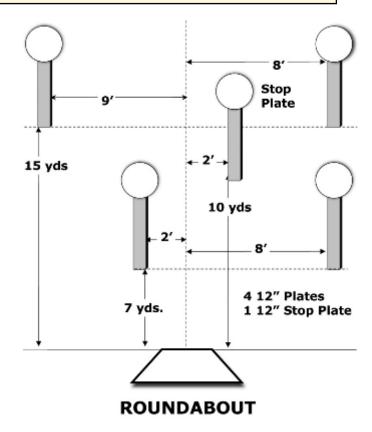

## 3. Roundabout

| Scoring    | sound                 | Strings    | The best 4 of 5 will be counted |
|------------|-----------------------|------------|---------------------------------|
| Distance   | 10 feet to stop plate | Min rounds | 25                              |
| Correction | 0 sec                 |            | -                               |

| Procedure         |                                 |
|-------------------|---------------------------------|
| Starting position | Normal standing                 |
| Start on          | Audible signal                  |
| Stop on           | Last shot                       |
| Penalties         | As per current edition of rules |
| Safety angles     | L/R                             |
| Setup notes       |                                 |