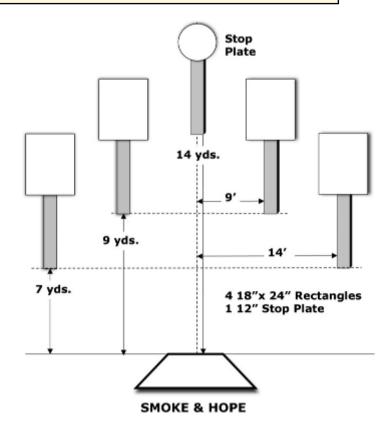

## 1. Smoke & Hope

| Scoring    | sound                 | Strings    | The best 4 of 5 will be counted |
|------------|-----------------------|------------|---------------------------------|
| Distance   | 14 feet to stop plate | Min rounds | 25                              |
| Correction | 0 sec                 |            | -                               |

| Procedure         |                                 |
|-------------------|---------------------------------|
| Starting position | Normal standing                 |
| Start on          | Audible signal                  |
| Stop on           | Last shot                       |
| Penalties         | As per current edition of rules |
| Safety angles     | L/R                             |
| Setup notes       |                                 |