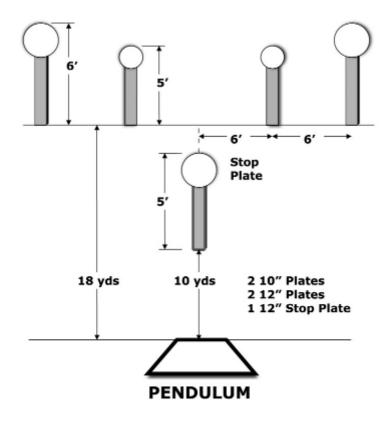

## 2. Pendulum

| Scoring    | sound                 | Strings    | The best 4 of 5 will be counted |
|------------|-----------------------|------------|---------------------------------|
| Distance   | 10 feet to stop plate | Min rounds | 25                              |
| Correction | 0 sec                 |            | -                               |

| Procedure         |                                 |
|-------------------|---------------------------------|
| Starting position | Normal standing                 |
| Start on          | Audible signal                  |
| Stop on           | Last shot                       |
| Penalties         | As per current edition of rules |
| Safety angles     | L/R                             |
| Setup notes       |                                 |