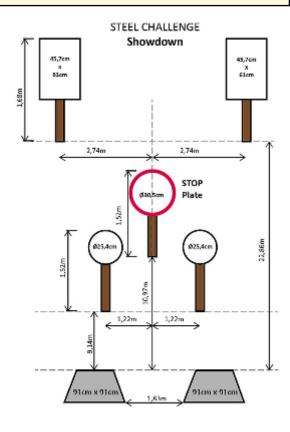

# 4. Showdown

| Scoring    | sound                 | Strings    | The best 4 of 5 will be counted |
|------------|-----------------------|------------|---------------------------------|
| Distance   | 36 feet to stop plate | Min rounds | 25                              |
| Correction | 0 sec                 |            | -                               |

| Procedure         |     |
|-------------------|-----|
| Starting position |     |
| Start on          |     |
| Stop on           |     |
| Penalties         |     |
| Safety angles     | L/R |
| Setup notes       |     |