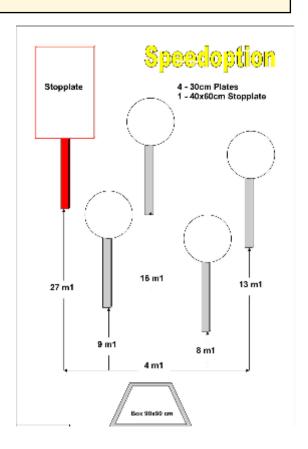

# **6. Speed Option**

| Scoring    | sound                  | Strings    | The best 4 of 5 will be counted |
|------------|------------------------|------------|---------------------------------|
| Distance   | 105 feet to stop plate | Min rounds | 25                              |
| Correction | 0 sec                  |            | -                               |

| Procedure         |     |
|-------------------|-----|
| Starting position |     |
| Start on          |     |
| Stop on           |     |
| Penalties         |     |
| Safety angles     | L/R |
| Setup notes       |     |