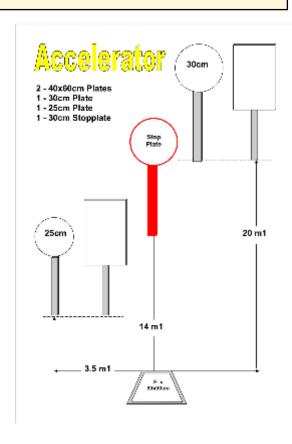

# 8. Accelerator

| Scoring    | sound                 | Strings    | The best 4 of 5 will be counted |
|------------|-----------------------|------------|---------------------------------|
| Distance   | 45 feet to stop plate | Min rounds | 25                              |
| Correction | 0 sec                 |            | -                               |

| Procedure         |     |
|-------------------|-----|
| Starting position |     |
| Start on          |     |
| Stop on           |     |
| Penalties         |     |
| Safety angles     | L/R |
| Setup notes       |     |