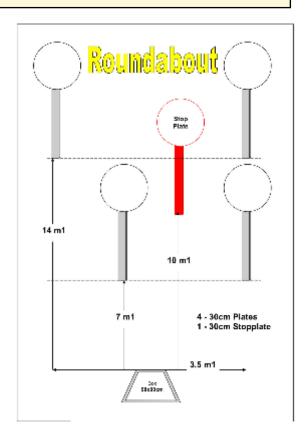

# 3. Roundabout

| Scoring    | sound                 | Strings    | The best 4 of 5 will be counted |
|------------|-----------------------|------------|---------------------------------|
| Distance   | 30 feet to stop plate | Min rounds | 25                              |
| Correction | 0 sec                 |            | -                               |

| Procedure         |     |
|-------------------|-----|
| Starting position |     |
| Start on          |     |
| Stop on           |     |
| Penalties         |     |
| Safety angles     | L/R |
| Setup notes       |     |