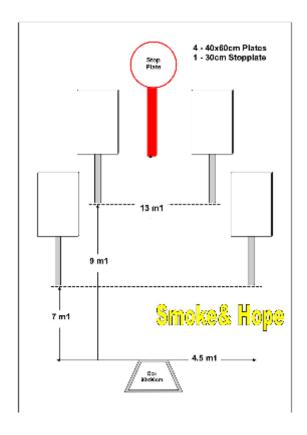

# 5. Smoke & Hope

| Scoring    | sound                 | Strings    | The best 4 of 5 will be counted |
|------------|-----------------------|------------|---------------------------------|
| Distance   | 42 feet to stop plate | Min rounds | 25                              |
| Correction | 0 sec                 |            | -                               |

| Procedure         |     |
|-------------------|-----|
| Starting position |     |
| Start on          |     |
| Stop on           |     |
| Penalties         |     |
| Safety angles     | L/R |
| Setup notes       |     |