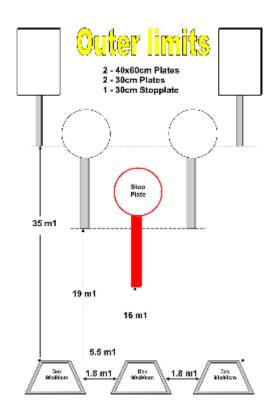

# 2. Outer Limits

| Scoring    | sound                 | Strings    | The best 3 of 4 will be counted |
|------------|-----------------------|------------|---------------------------------|
| Distance   | 54 feet to stop plate | Min rounds | 20                              |
| Correction | 0 sec                 |            | -                               |

| Procedure         |     |
|-------------------|-----|
| Starting position |     |
| Start on          |     |
| Stop on           |     |
| Penalties         |     |
| Safety angles     | L/R |
| Setup notes       |     |