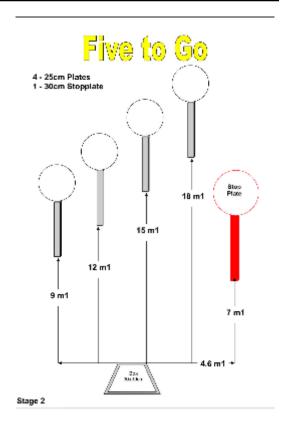

# 1. Five To Go

| Scoring    | sound                 | Strings    | The best 4 of 5 will be counted |
|------------|-----------------------|------------|---------------------------------|
| Distance   | 21 feet to stop plate | Min rounds | 25                              |
| Correction | 0 sec                 |            | -                               |

| Procedure         |     |
|-------------------|-----|
| Starting position |     |
| Start on          |     |
| Stop on           |     |
| Penalties         |     |
| Safety angles     | L/R |
| Setup notes       |     |