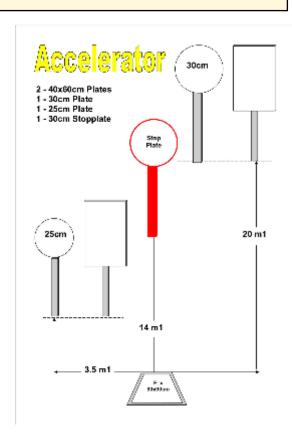

### 8. Accelerator

| Scoring    | sound                 | Strings    | The best 4 of 5 will be counted |
|------------|-----------------------|------------|---------------------------------|
| Distance   | 45 feet to stop plate | Min rounds | 25                              |
| Correction | 0 sec                 |            | -                               |

| Procedure         |     |
|-------------------|-----|
| Starting position |     |
| Start on          |     |
| Stop on           |     |
| Penalties         |     |
| Safety angles     | L/R |
| Setup notes       |     |