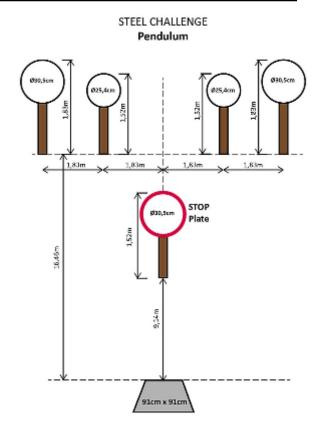

### 7. Pendulum

| Scoring    | sound                 | Strings    | The best 4 of 5 will be counted |
|------------|-----------------------|------------|---------------------------------|
| Distance   | 30 feet to stop plate | Min rounds | 25                              |
| Correction | 0 sec                 |            | -                               |

| Procedure         |     |
|-------------------|-----|
| Starting position |     |
| Start on          |     |
| Stop on           |     |
| Penalties         |     |
| Safety angles     | L/R |
| Setup notes       |     |