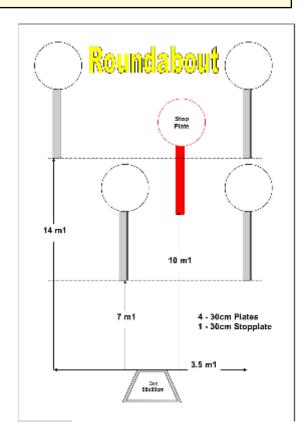

### 3. Roundabout

| Scoring    | sound                 | Strings    | The best 4 of 5 will be counted |
|------------|-----------------------|------------|---------------------------------|
| Distance   | 30 feet to stop plate | Min rounds | 25                              |
| Correction | 0 sec                 |            | -                               |

| Procedure         |     |
|-------------------|-----|
| Starting position |     |
| Start on          |     |
| Stop on           |     |
| Penalties         |     |
| Safety angles     | L/R |
| Setup notes       |     |