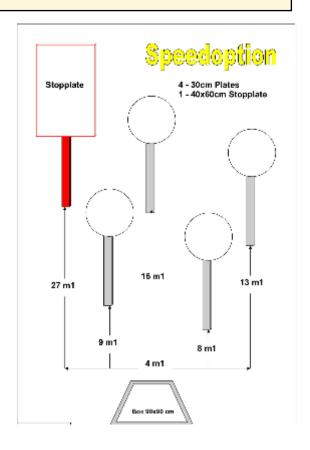

# **6. Speed Option**

| Scoring    | sound                  | Strings    | The best 4 of 5 will be counted |
|------------|------------------------|------------|---------------------------------|
| Distance   | 105 feet to stop plate | Min rounds | 25                              |
| Correction | 0 sec                  |            | -                               |

| Procedure         |     |
|-------------------|-----|
| Starting position |     |
| Start on          |     |
| Stop on           |     |
| Penalties         |     |
| Safety angles     | L/R |
| Setup notes       |     |