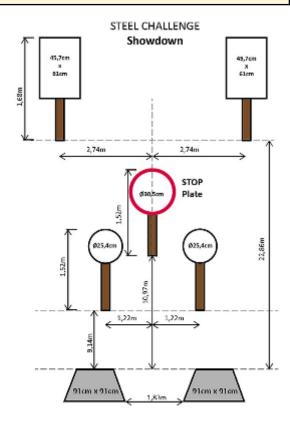

### 4. Showdown

| Scoring    | sound                 | Strings    | The best 4 of 5 will be counted |
|------------|-----------------------|------------|---------------------------------|
| Distance   | 36 feet to stop plate | Min rounds | 25                              |
| Correction | 0 sec                 |            | -                               |

| Procedure         |     |
|-------------------|-----|
| Starting position |     |
| Start on          |     |
| Stop on           |     |
| Penalties         |     |
| Safety angles     | L/R |
| Setup notes       |     |