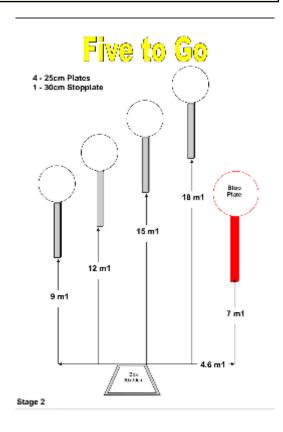

### 1. Five To Go

| Scoring    | sound                 | Strings    | The best 4 of 5 will be counted |
|------------|-----------------------|------------|---------------------------------|
| Distance   | 21 feet to stop plate | Min rounds | 25                              |
| Correction | 0 sec                 |            | -                               |

| Procedure         |     |
|-------------------|-----|
| Starting position |     |
| Start on          |     |
| Stop on           |     |
| Penalties         |     |
| Safety angles     | L/R |
| Setup notes       |     |