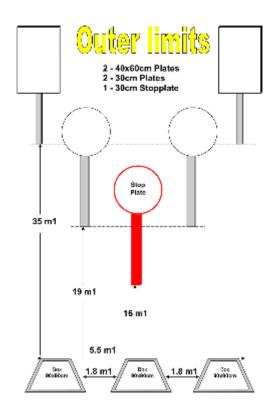

### 2. Outer Limits

| Scoring    | sound                 | Strings    | The best 3 of 4 will be counted |
|------------|-----------------------|------------|---------------------------------|
| Distance   | 54 feet to stop plate | Min rounds | 20                              |
| Correction | 0 sec                 |            | -                               |

| Procedure         |     |
|-------------------|-----|
| Starting position |     |
| Start on          |     |
| Stop on           |     |
| Penalties         |     |
| Safety angles     | L/R |
| Setup notes       |     |