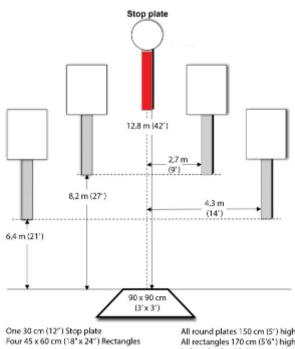

## 1. Smoke and Hope

SC-103 Smoke & Hope Best 4 of 5 runs

All round plates 150 cm (5") high. All rectangles 170 cm (5"6") high. Left and right side is symmetrical.

| Scoring    | sound                 | Strings    | The best 4 of 5 will be counted |
|------------|-----------------------|------------|---------------------------------|
| Distance   | 42 feet to stop plate | Min rounds | 25                              |
| Correction | 0 sec                 |            | -                               |

| Procedure         | Engage all targets from within box. Stop plate must be shot last                                             |
|-------------------|--------------------------------------------------------------------------------------------------------------|
| Starting position | According to division                                                                                        |
| Start on          | Audible signal                                                                                               |
| Stop on           | Last shot                                                                                                    |
| Penalties         | As per current edition of rules                                                                              |
| Safety angles     | Left: mark, end of building, right: 90deg when facing berm, vertical: top of berm, horizontal when reloading |
| Setup notes       |                                                                                                              |