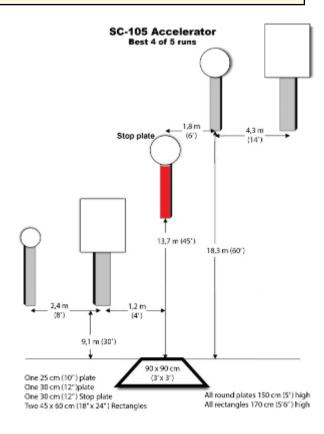

## 2. Accelerator

| Scoring    | sound                 | Strings    | The best 4 of 5 will be counted |
|------------|-----------------------|------------|---------------------------------|
| Distance   | 45 feet to stop plate | Min rounds | 25                              |
| Correction | 0 sec                 |            | -                               |

| Procedure         | Engage all targets from box                                                                 |
|-------------------|---------------------------------------------------------------------------------------------|
| Starting position | According to division                                                                       |
| Start on          | Audible signal                                                                              |
| Stop on           | Last shot                                                                                   |
| Penalties         | As per current edition of rules                                                             |
| Safety angles     | Left/right: 90deg when facing berm, vertical: top of berm (logs), horizontal when reloading |
| Setup notes       |                                                                                             |