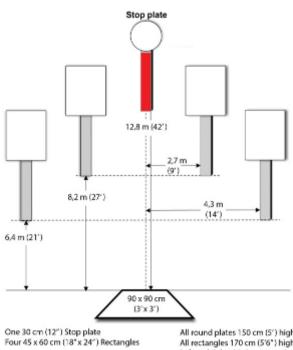

## 1. Smoke and Hope

SC-103 Smoke & Hope Best 4 of 5 runs

All round plates 150 cm (5") high. All rectangles 170 cm (5"6") high. Left and right side is symmetrical.

| Scoring    | sound                 | Strings    | The best 4 of 5 will be counted |
|------------|-----------------------|------------|---------------------------------|
| Distance   | 42 feet to stop plate | Min rounds | 25                              |
| Correction | 0 sec                 |            | -                               |

| Procedure         | Engage all targets from within box. Stop plate must be shot last                                             |
|-------------------|--------------------------------------------------------------------------------------------------------------|
| Starting position | According to division                                                                                        |
| Start on          | Audible signal                                                                                               |
| Stop on           | Last shot                                                                                                    |
| Penalties         | As per current edition of rules                                                                              |
| Safety angles     | Left: mark, end of building, right: 90deg when facing berm, vertical: top of berm, horizontal when reloading |
| Setup notes       |                                                                                                              |