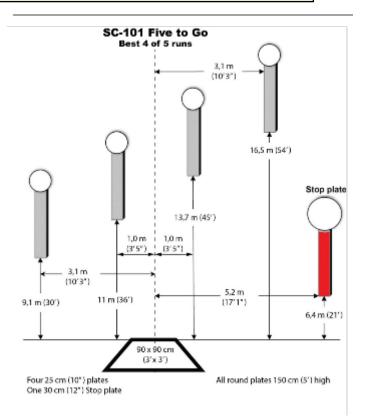

## 1. Five to Go

| Scoring           | impact                                                                                                                | Strings    | The best 4 of 5 will be counted |  |
|-------------------|-----------------------------------------------------------------------------------------------------------------------|------------|---------------------------------|--|
| Distance          | 21 feet to stop plate                                                                                                 | Min rounds | 25                              |  |
| Correction        | 0 sec                                                                                                                 |            | -                               |  |
| Procedure         | On signal engage targets.                                                                                             |            |                                 |  |
| Starting position | Gun loaded & holstered, hands are to be held with wrists and hands above the shoulders and fully visible from behind. |            |                                 |  |
| Start on          | Audible signal                                                                                                        |            |                                 |  |
| Stop on           | Last shot                                                                                                             |            |                                 |  |
| Penalties         | As per current edition of rules                                                                                       |            |                                 |  |
| Safety angles     | Safety angles are within the red and white sticks                                                                     |            |                                 |  |
| Setup notes       |                                                                                                                       |            |                                 |  |

| Procedure         | On signal engage targets.                                                                                             |
|-------------------|-----------------------------------------------------------------------------------------------------------------------|
| Starting position | Gun loaded & holstered, hands are to be held with wrists and hands above the shoulders and fully visible from behind. |
| Start on          | Audible signal                                                                                                        |
| Stop on           | Last shot                                                                                                             |
| Penalties         | As per current edition of rules                                                                                       |
| Safety angles     | Safety angles are within the red and white sticks                                                                     |
| Setup notes       |                                                                                                                       |

Setup notes

Safety angles are within the red and white sticks

Safety angles

Setup notes