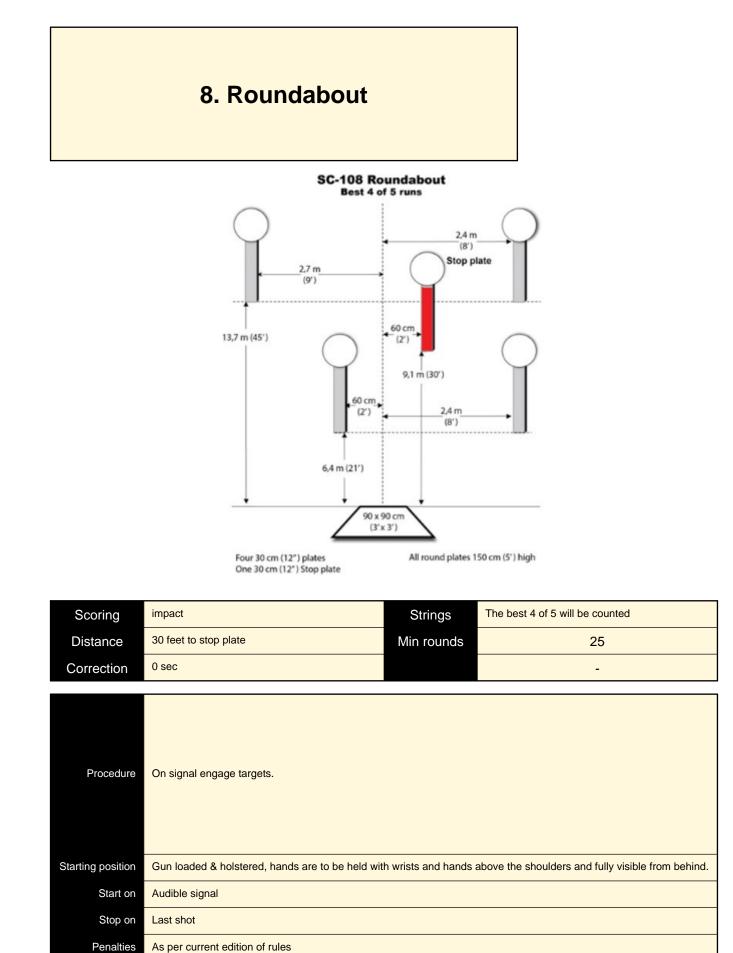

ith wrists and hands above the shoulders and fully visible from behind. |
| Start on          | Audible signal                                                                                                        |
| Stop on           | Last shot                                                                                                             |
| Penalties         | As per current edition of rules                                                                                       |
| Safety angles     | Safety angles are within the red and white sticks                                                                     |
| Setup notes       |                                                                                                                       |



Setup notes



Safety angles are within the red and white sticks

Safety angles

Setup notes

#### 9. Showdown

## No image

| Scoring           | impact                | Strings    | The best 4 of 5 will be counted |
|-------------------|-----------------------|------------|---------------------------------|
| Distance          | 36 feet to stop plate | Min rounds | 25                              |
| Correction        | 0 sec                 |            | -                               |
| Procedure         |                       |            |                                 |
| Starting position |                       |            |                                 |
| Start on          |                       |            |                                 |
| Stop on           |