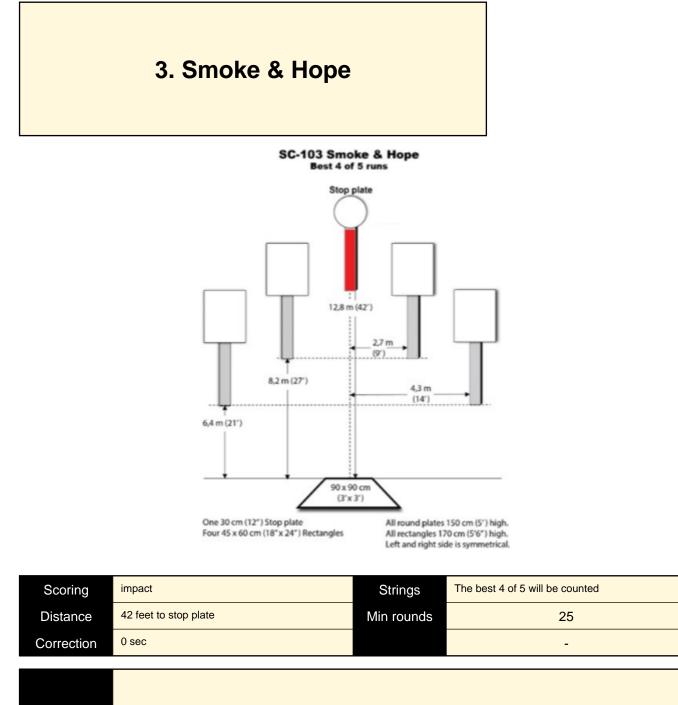

|  |
| Stop on           | Last shot                                                                                                             |            |                                 |  |
| Penalties         | As per current edition of rules                                                                                       |            |                                 |  |
| Safety angles     | Safety angles are within the red and white sticks                                                                     |            |                                 |  |
| Setup notes       |                                                                                                                       |            |                                 |  |



| Procedure         | On signal engage targets.                                                                                             |
|-------------------|-----------------------------------------------------------------------------------------------------------------------|
| Starting position | Gun loaded & holstered, hands are to be held with wrists and hands above the shoulders and fully visible from behind. |
| Start on          | Audible signal                                                                                                        |
| Stop on           | Last shot                                                                                                             |
| Penalties         | As per current edition of rules