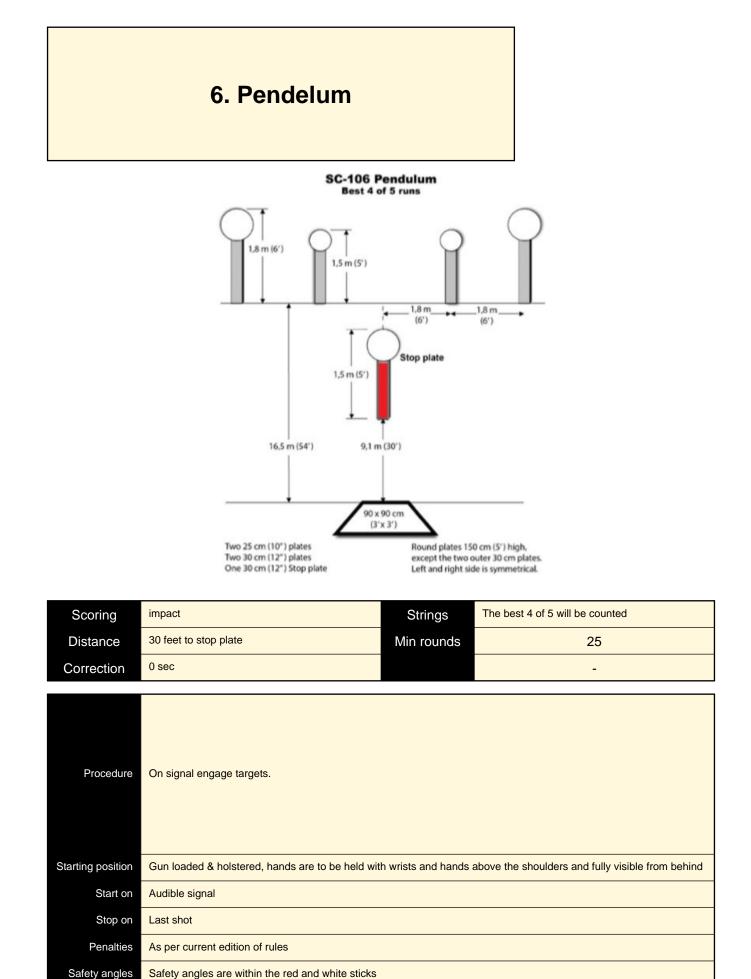

re to be held with wrists and hands above the shoulders and fully visible from behind. |
| Start on          | Audible signal                                                                                                        |
| Stop on           | Last shot                                                                                                             |
| Penalties         | As per current edition of rules                                                                                       |
| Safety angles     | Safety angles are within the red and white sticks                                                                     |
| Setup notes       |                                                                                                                       |



Setup notes



Safety angles are within the red and white sticks

Safety angles

Setup notes

#### 9. Showdown

## No image

| Scoring           | impact                | Strings    | The best 4 of 5 will be counted |
|-------------------|-----------------------|------------|---------------------------------|
| Distance          | 36 feet to stop plate | Min rounds | 25                              |
| Correction        | 0 sec                 |            | -                               |
| Procedure         |                       |            |                                 |
| Starting position |                       |            |                                 |
| Start on          |                       |            |                                 |
| Stop on           |