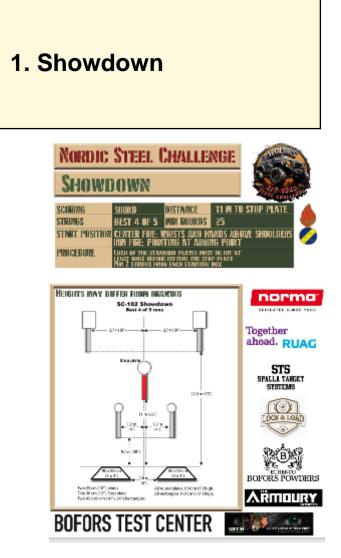

| Scoring           | sound                 | Strings    | The best 4 of 5 will be counted |
|-------------------|-----------------------|------------|---------------------------------|
| Distance          | 36 feet to stop plate | Min rounds | 25                              |
| Correction        | 0 sec                 |            | -                               |
|                   |                       |            |                                 |
| Procedure         |                       |            |                                 |
| Starting position |                       |            |                                 |
| Start on          |                       |            |                                 |
| Stop on           |                       |            |                                 |
| Penalties         |                       |            |                                 |
| Safety angles     | L/R                   |            |                                 |