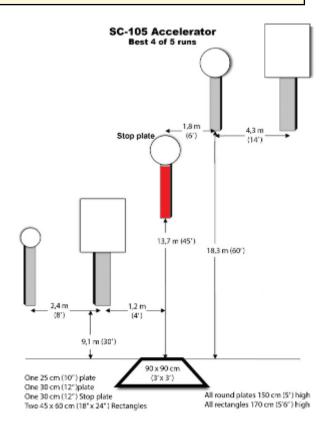

## 2. Accelerator

| Scoring    | sound                 | Strings    | The best 4 of 5 will be counted |
|------------|-----------------------|------------|---------------------------------|
| Distance   | 45 feet to stop plate | Min rounds | 25                              |
| Correction | 0 sec                 |            | -                               |

| Procedure         | Engage all targets from box                                                                 |
|-------------------|---------------------------------------------------------------------------------------------|
| Starting position | According to division                                                                       |
| Start on          | Audible signal                                                                              |
| Stop on           | Last shot                                                                                   |
| Penalties         | As per current edition of rules                                                             |
| Safety angles     | Left/right: 90deg when facing berm, vertical: top of berm (logs), horizontal when reloading |
| Setup notes       |                                                                                             |